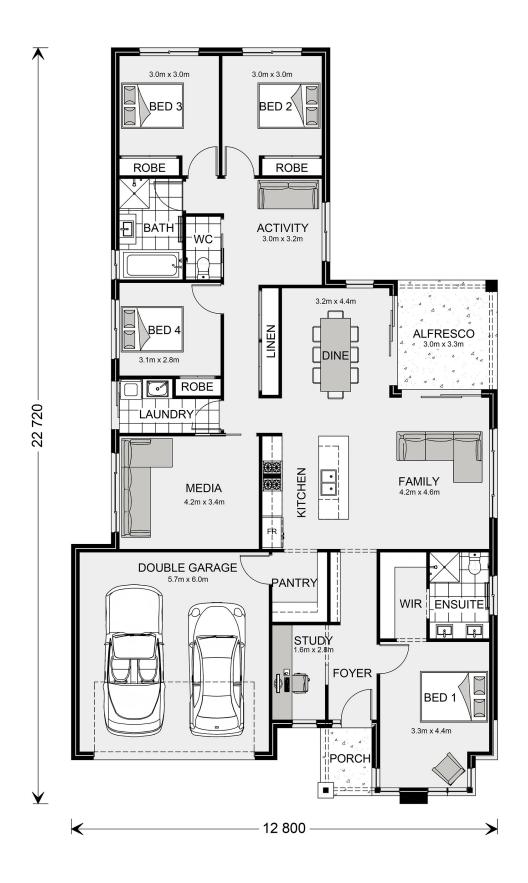

## Inclusions:

- + 2.7m Ceiling Height
- + 90cm Smeg Upright Cooker and Rangehood
- + Smeg Dishwasher
- + Tiles to Living Areas and Carpet to Bedrooms
- + 20mm Stone Tops to Kitchen, Butlers Pantry, Bathroom and Laundry

<sup>\*</sup> Package price is based on Coolum 225 standard floor plan and standard façade (may be smaller than façade shown). Package may be subject to developer's design review panel, council final approval and G.J. Gardner Homes procedure of purchase. Package price excludes stamp duty on land, legal fees and conveyancing costs (including 6 Legal/74189757\_2 transfer of title and searches). Prices are current as of May 13, 2024 and are inclusive of GST. Prices may change without notice. Packages are subject to availability. Package subject to two separate contracts relating to the building and the land respectively. Photographs may depict fixtures, finishes and features not supplied by G.J Gardner Homes. Excluded items may include but are not limited to landscaping items such as planter boxes, retaining walls, water features, pergolas, screens, driveways and decorative items such as fencing and outdoor kitchens or barbeques. Photographs may also depict inclusions not forming part of the standard design and which may be subject to additional costs. This design and illustration remains the property of G.J Gardner Homes and may not be reproduced in whole or in part without written consent. For detailed home pricing, please talk to a New Homes Consultant or visit our website at https://www.gjgardner.com.au/house-and-land-pricing. Vision Pacific Design and Construction Pty Ltd trading as GJ Gardner Homes - Port Macquarie. Builders License 348443C.