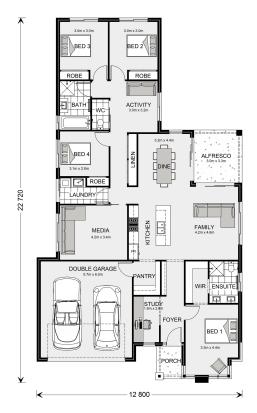

## Inclusions:

- + 2.7m Ceiling Height
- + 90cm Smeg Upright Cooker and Rangehood
- + Smeg Dishwasher
- + Tiles to Living Areas and Carpet to Bedrooms
- + 20mm Stone Tops to Kitchen, Butlers Pantry, Bathroom and Laundry

<sup>\*</sup> Package price is based on Coolum 225 standard floor plan and standard façade (may be smaller than façade shown). Package may be subject to developer's design review panel, council final approval and G.J. Gardner Homes procedure of purchase. Package price excludes stamp duty on land, legal fees and conveyancing costs (including 6 Legal/74189757\_2 transfer of title and searches). Prices are current as of May 13, 2024 and are inclusive of GST. Prices may change without notice. Packages are subject to availability. Package subject to two separate contracts relating to the building and the land respectively. Photographs may depict fixtures, finishes and features not supplied by G.J Gardner Homes. Excluded items may include but are not limited to landscaping items such as planter boxes, retaining walls, water features, pergolas, screens, driveways and decorative items such as fencing and outdoor kitchens or barbeques. Photographs may also depict inclusions not forming part of the standard design and which may be subject to additional costs. This design and illustration remains the property of G.J Gardner Homes and may not be reproduced in whole or in part without written consent. For detailed home pricing, please talk to a New Homes Consultant or visit our website at https://www.gjgardner.com.au/house-and-land-pricing. Vision Pacific Design and Construction Pty Ltd trading as GJ Gardner Homes - Port Macquarie. Builders License 348443C.