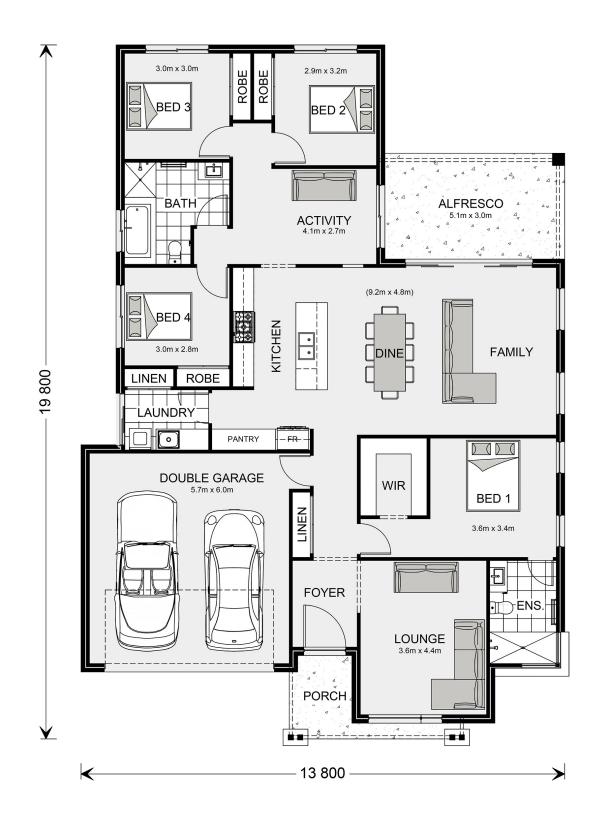

## Vista 230

⊨ 4 🗁 2 🚍 2

#### Inclusions:

- + Tiles to Main living
- + Carpet to Bedrooms
- + Split level

\* Price listed is indicative only and does not include stamp duty, legal fees or conveyancing costs. Images may depict optional upgrades including fixtures, fencing, landscaping, features, facades, finishes and/or other items which are not included in the stated price. Further information overleaf. For further information, please talk to a New Homes Consultant or visit our website at https://www.gjgardner.com.au/house-and-land-pricing.