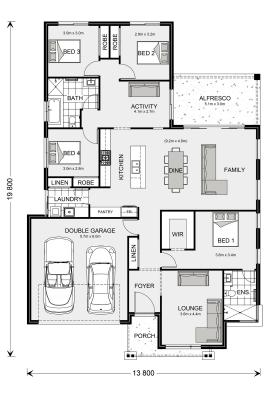

## Vista 230

⊨ 4 🗁 2 🚍 2

#### Inclusions:

- + Tiles to Main living
- + Carpet to Bedrooms
- + Split level

\* Price listed is indicative only and does not include stamp duty, legal fees or conveyancing costs. Images may depict optional upgrades including fixtures, fencing, landscaping, features, facades, finishes and/or other items which are not included in the stated price. Further information overleaf. For further information, please talk to a New Homes Consultant or visit our website at https://www.gjgardner.com.au/house-and-land-pricing.