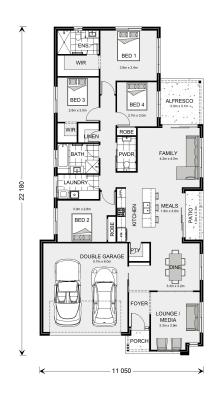

## Oceanside 212

14 Weeronga Way, Kelso

Land Area: 818 m<sup>2</sup>

Contact Rob Lo Faro on +61411431954

## Inclusions:

- + Gas Ducted Heating
- + Carpet & Vinyl Flooring
- + Concrete Driveway
- + Smeg Appliances
- + 3000L Water tank

<sup>\*</sup> Price listed is indicative only and does not include stamp duty, legal fees or conveyancing costs. Images may depict optional upgrades including fixtures, fencing, landscaping, features, facades, finishes and/or other items which are not included in the stated price. Further information overleaf. For further information, please talk to a New Homes Consultant or visit our website at https://www.gjgardner.com.au/house-and-land-pricing.