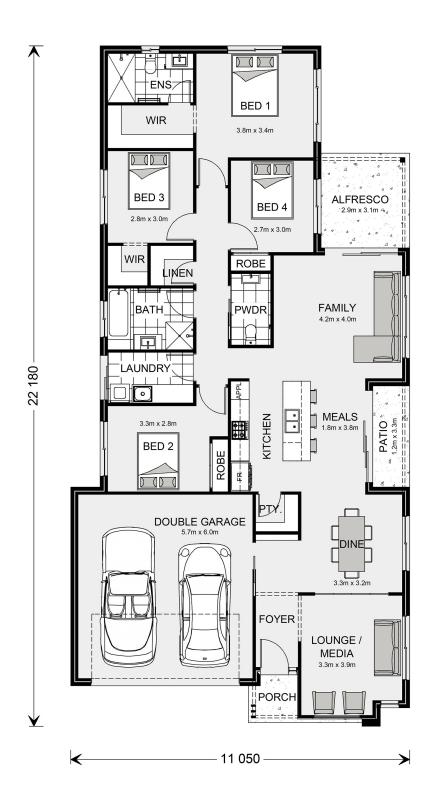

## Oceanside 212

14 Weeronga Way, Kelso

Land Area: 818 m<sup>2</sup>

Contact Rob Lo Faro on +61411431954

## Inclusions:

- + Gas Ducted Heating
- + Carpet & Vinyl Flooring
- + Concrete Driveway
- + Smeg Appliances
- + 3000L Water tank

<sup>\*</sup> Price listed is indicative only and does not include stamp duty, legal fees or conveyancing costs. Images may depict optional upgrades including fixtures, fencing, landscaping, features, facades, finishes and/or other items which are not included in the stated price. Further information overleaf. For further information, please talk to a New Homes Consultant or visit our website at https://www.gjgardner.com.au/house-and-land-pricing.