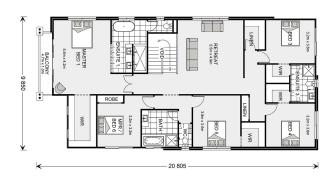

## Balmain 400 (NSW Only)

**⊨** 6 **□** 4.5 **□** 2

54 Somerset Street, Epping

Land Area: 503.16 m<sup>2</sup>

Contact Ryan Weng on 0451056778