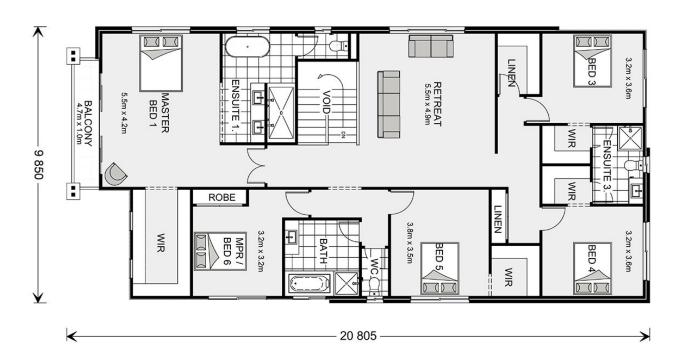

## Balmain 400 (NSW Only)

**⊨** 6 **□** 4.5 **□** 2

54 Somerset Street, Epping

Land Area: 503.16 m<sup>2</sup>

Contact Ryan Weng on 0451056778

## **Inclusions:**

- + Standard Designer Range Inclusions
- + Standard Site Costs and BASIX Requirements
- + 2.6m High ceilings to ground and first floor
- + Fully Ducted air-conditioning
- + 5.1kw Solar PV System (battery ready)
- + Basic Landscape and Driveway package