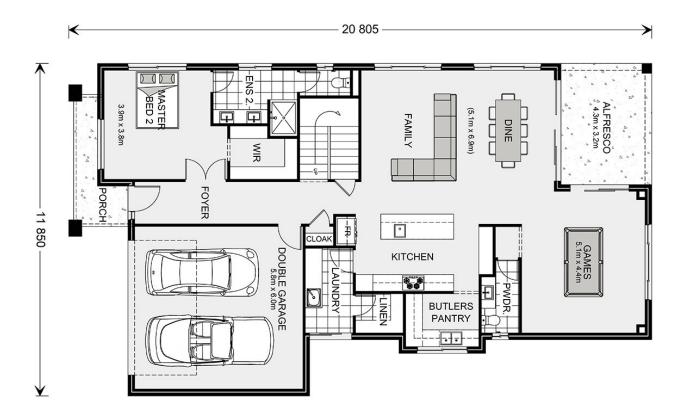

## Balmain 400 (NSW Only)

**⊨** 6 **□** 4.5 **□** 2

54 Somerset Street, Epping

Land Area: 503.16 m<sup>2</sup>

Contact Ryan Weng on 0451056778