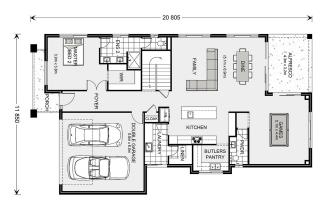

## Balmain 400 (NSW Only)

**⊨** 6 **□** 4.5 **□** 2

54 Somerset Street, Epping

Land Area: 503.16 m<sup>2</sup>

Contact Ryan Weng on 0451056778