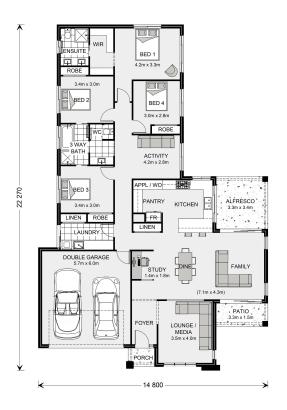

## Inclusions:

- + All Bedrooms to the Rear of the Home
- + 3 Way Bathroom
- + Ducted Reverse Cycle Air Conditioning
- + Concrete Driveway
- + LED Downlights
- + Carpet & Vinyl Planks Throughout

<sup>\*</sup> Price listed is indicative only and does not include stamp duty, legal fees or conveyancing costs. Images may depict optional upgrades including fixtures, fencing, landscaping, features, facades, finishes and/or other items which are not included in the stated price. Further information overleaf. For further information, please talk to a New Homes Consultant or visit our website at https://www.gjgardner.com.au/house-and-land-pricing.