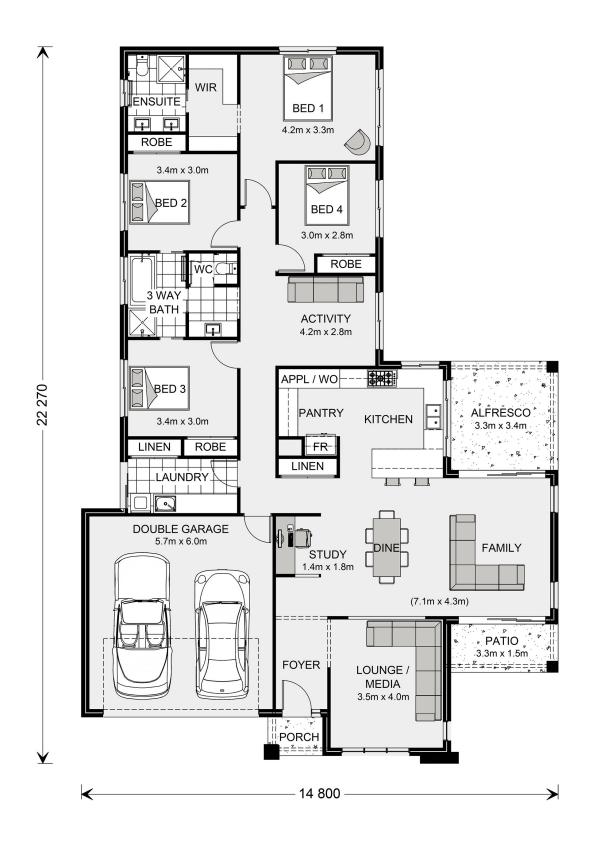

## Inclusions:

- + All Bedrooms to the Rear of the Home
- + 3 Way Bathroom
- + Ducted Reverse Cycle Air Conditioning
- + Concrete Driveway
- + LED Downlights
- + Carpet & Vinyl Planks Throughout

<sup>\*</sup> Price listed is indicative only and does not include stamp duty, legal fees or conveyancing costs. Images may depict optional upgrades including fixtures, fencing, landscaping, features, facades, finishes and/or other items which are not included in the stated price. Further information overleaf. For further information, please talk to a New Homes Consultant or visit our website at https://www.gjgardner.com.au/house-and-land-pricing.