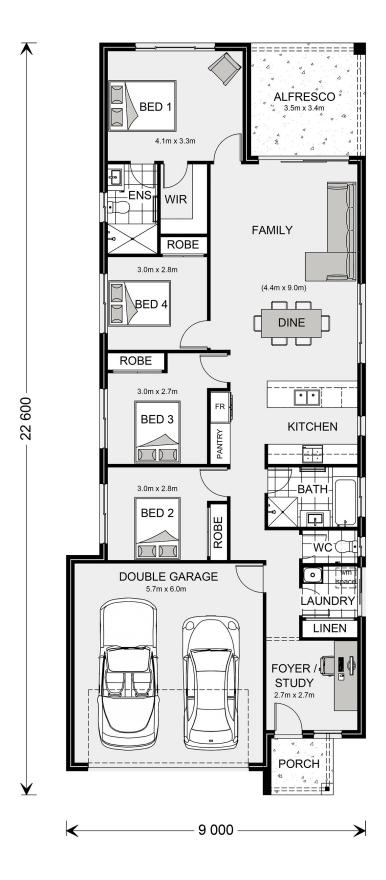

## Amandari 182 (Pre-NCC)

⊨ 4 🗁 2 🚍 2

### **15 Windrow Avenue, Cumbalum**

Land Area: 476 m<sup>2</sup>

Contact Kane Munro on 0411 740 878