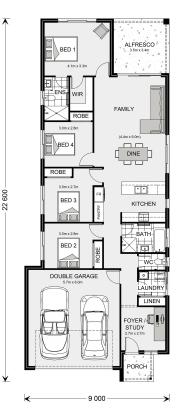

## Amandari 182 (Pre-NCC)

⊨ 4 🗁 2 🚍 2

### **15 Windrow Avenue, Cumbalum**

Land Area: 476 m<sup>2</sup>

Contact Kane Munro on 0411 740 878