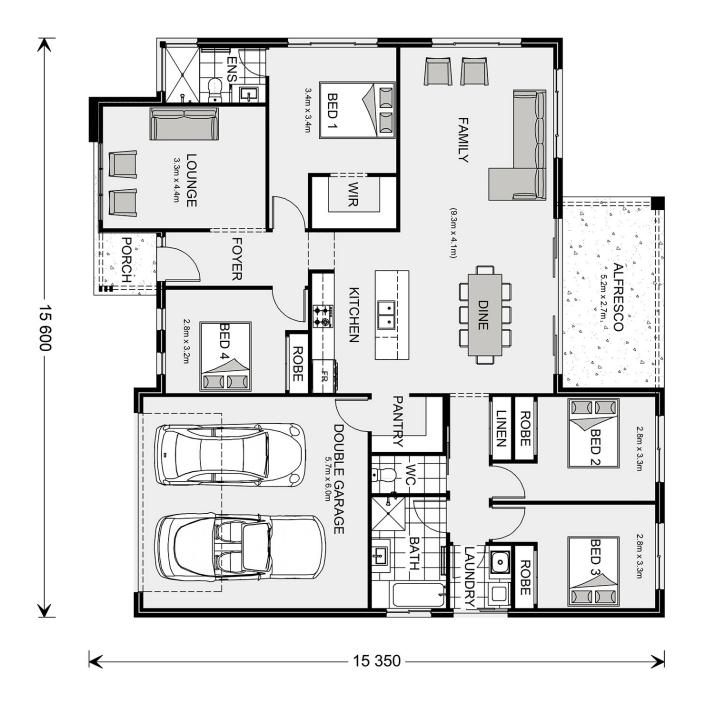

## Wide Bay 212

74 KB Timms Drive, Eden

Land Area: 994 m<sup>2</sup>

Contact Stephanie Smith on 0264956200

## Inclusions:

- + Carpet and vinyl plank floor coverings throughout (tiles to all wet areas)
- + Concrete driveway
- + 60cm Smeg appliances to Kitchen (cooktop, oven, rangehood, dishwasher)
- + LED downlights
- + Mitsubishi Inverter Reverse Cycle A/C
- + Ability to customise design and inclusions to suit your lifestyle

<sup>\*</sup> Package price is based on Wide Bay 212 standard floor plan and standard façade (may be smaller than façade shown). Package may be subject to developer's design review panel, council final approval and G.J. Gardner Homes procedure of purchase. Package price excludes stamp duty on land, legal fees and conveyancing costs (including 6 Legal/74189757\_2 transfer of title and searches). Prices are current as of May 10, 2024 and are inclusive of GST. Prices may change without notice. Packages are subject to availability. Package subject to two separate contracts relating to the building and the land respectively. Photographs may depict fixtures, finishes and features not supplied by G.J Gardner Homes. Excluded items may include but are not limited to landscaping items such as planter boxes, retaining walls, water features, pergolas, screens, driveways and decorative items such as fencing and outdoor kitchens or barbeques. Photographs may also depict inclusions not forming part of the standard design and which may be subject to additional costs. This design and illustration remains the property of G.J Gardner Homes and may not be reproduced in whole or in part without written consent. For detailed home pricing, please talk to a New Homes Consultant or visit our website at https://www.gjgardner.com.au/house-and-land-pricing. Sapphire Coast Builders Pty Ltd trading as G.J. Gardner Homes - Sapphire Coast. Builders License 338197C.