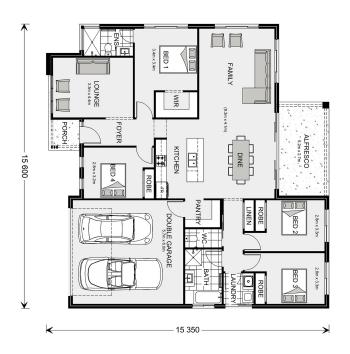

## Wide Bay 212

74 KB Timms Drive, Eden

Land Area: 994 m<sup>2</sup>

Contact Stephanie Smith on 0264956200

## Inclusions:

- + Carpet and vinyl plank floor coverings throughout (tiles to all wet areas)
- + Concrete driveway
- + 60cm Smeg appliances to Kitchen (cooktop, oven, rangehood, dishwasher)
- + LED downlights
- + Mitsubishi Inverter Reverse Cycle A/C
- + Ability to customise design and inclusions to suit your lifestyle

<sup>\*</sup> Package price is based on Wide Bay 212 standard floor plan and standard façade (may be smaller than façade shown). Package may be subject to developer's design review panel, council final approval and G.J. Gardner Homes procedure of purchase. Package price excludes stamp duty on land, legal fees and conveyancing costs (including 6 Legal/74189757\_2 transfer of title and searches). Prices are current as of May 10, 2024 and are inclusive of GST. Prices may change without notice. Packages are subject to availability. Package subject to two separate contracts relating to the building and the land respectively. Photographs may depict fixtures, finishes and features not supplied by G.J Gardner Homes. Excluded items may include but are not limited to landscaping items such as planter boxes, retaining walls, water features, pergolas, screens, driveways and decorative items such as fencing and outdoor kitchens or barbeques. Photographs may also depict inclusions not forming part of the standard design and which may be subject to additional costs. This design and illustration remains the property of G.J Gardner Homes and may not be reproduced in whole or in part without written consent. For detailed home pricing, please talk to a New Homes Consultant or visit our website at https://www.gjgardner.com.au/house-and-land-pricing. Sapphire Coast Builders Pty Ltd trading as G.J. Gardner Homes - Sapphire Coast. Builders License 338197C.