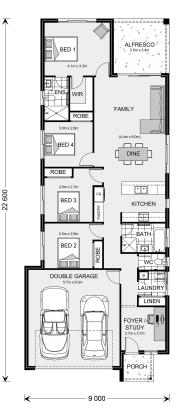

## Amandari 182 (Pre-NCC)

⊨ 4 🗁 2 🚍 2

### 12 Windrow Avenue, Cumbalum

Land Area: 563 m<sup>2</sup>

Contact Kane Munro on 0411 740 878