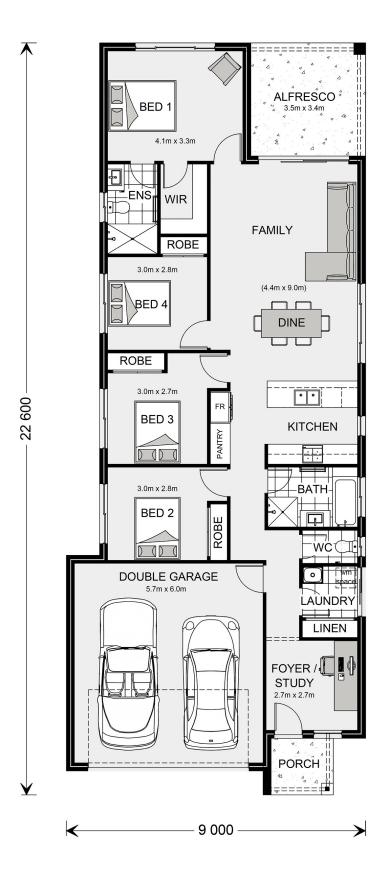

## Amandari 182 (Pre-NCC)

⊨ 4 🗁 2 🚍 2

### 12 Windrow Avenue, Cumbalum

Land Area: 563 m<sup>2</sup>

Contact Kane Munro on 0411 740 878