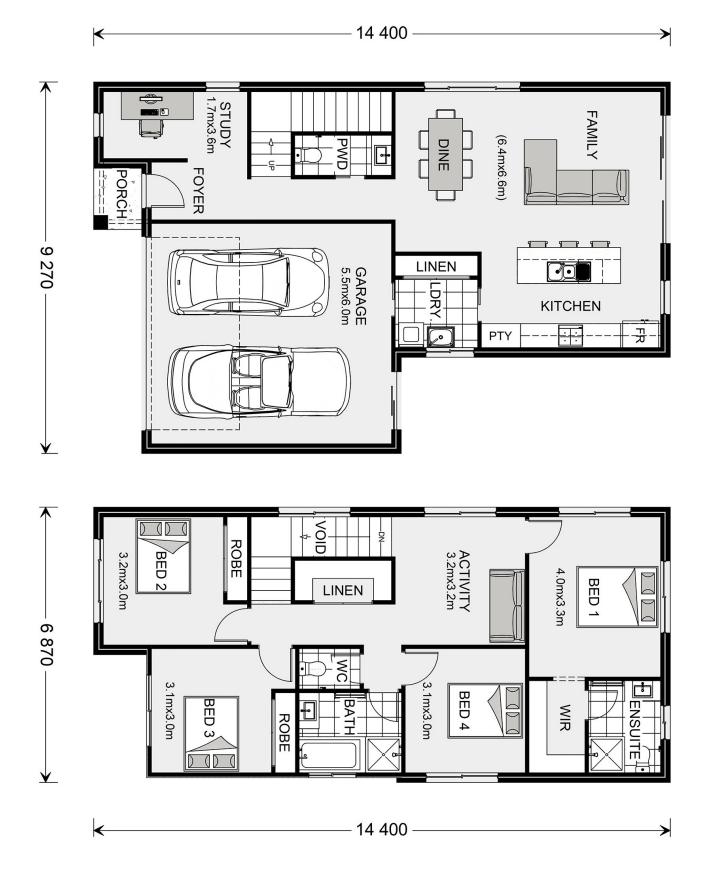

## Balwyn 204 (NSW Only)

⊨ 4 🗁 2.5 🛱 2

### **10 Windrow Avenue, Cumbalum**

Land Area: 563 m<sup>2</sup>

Contact Kane Munro on 0411 740 878

#### Inclusions:

- + Smeg Appliances and Stone Benchtops
- + Driveway, Floor Coverings, TV Antenna, Clothesline, Letterbox
- + Flyscreens to all winodws and doors

14 400

\* Price listed is indicative only and does not include stamp duty, legal fees or conveyancing costs. Images may depict optional upgrades including fixtures, fencing, landscaping, features, facades, finishes and/or other items which are not included in the stated price. Further information overleaf. For further information, please talk to a New Homes Consultant or visit our website at https://www.gjgardner.com.au/house-and-land-pricing.