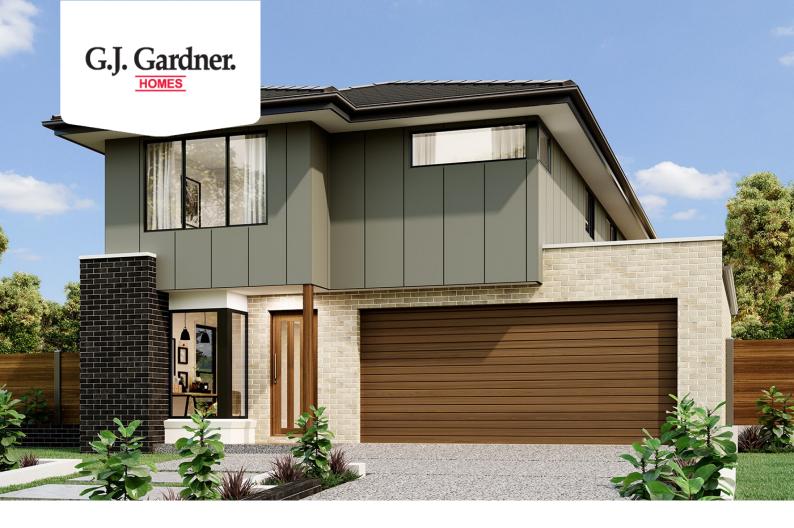

## Balwyn 204 (NSW Only)

⊨ 4 🗁 2.5 🛱 2

### **10 Windrow Avenue, Cumbalum**

Land Area: 563 m<sup>2</sup>

Contact Kane Munro on 0411 740 878

#### Inclusions:

- + Smeg Appliances and Stone Benchtops
- + Driveway, Floor Coverings, TV Antenna, Clothesline, Letterbox
- + Flyscreens to all winodws and doors

14 400

\* Price listed is indicative only and does not include stamp duty, legal fees or conveyancing costs. Images may depict optional upgrades including fixtures, fencing, landscaping, features, facades, finishes and/or other items which are not included in the stated price. Further information overleaf. For further information, please talk to a New Homes Consultant or visit our website at https://www.gjgardner.com.au/house-and-land-pricing.