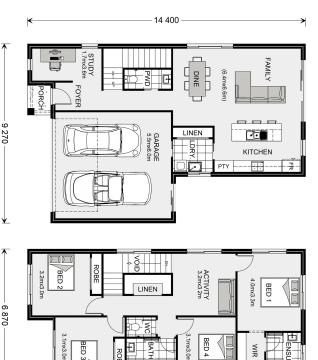

## Balwyn 204 (NSW Only)

⊨ 4 🗁 2.5 🛱 2

### **10 Windrow Avenue, Cumbalum**

Land Area: 563 m<sup>2</sup>

Contact Kane Munro on 0411 740 878

#### Inclusions:

- + Smeg Appliances and Stone Benchtops
- + Driveway, Floor Coverings, TV Antenna, Clothesline, Letterbox
- + Flyscreens to all winodws and doors

14 400

\* Price listed is indicative only and does not include stamp duty, legal fees or conveyancing costs. Images may depict optional upgrades including fixtures, fencing, landscaping, features, facades, finishes and/or other items which are not included in the stated price. Further information overleaf. For further information, please talk to a New Homes Consultant or visit our website at https://www.gjgardner.com.au/house-and-land-pricing.