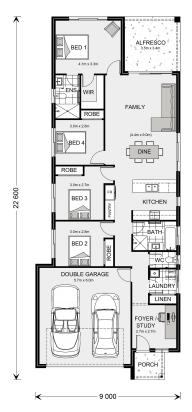

## Amandari 182 (Pre-NCC)

8 Windrow Ave, Cumbalum

Land Area: 563 m<sup>2</sup>

Contact Kane Munro on 0411 740 878

## Inclusions:

- + Smeg Appliances & Stone Benchtops
- + Driveway, Floor Coverings, TV antenna, Clothesline, Letterbox
- + Flyscreens to all windows and doors

<sup>\*</sup> Price listed is indicative only and does not include stamp duty, legal fees or conveyancing costs. Images may depict optional upgrades including fixtures, fencing, landscaping, features, facades, finishes and/or other items which are not included in the stated price. Further information overleaf. For further information, please talk to a New Homes Consultant or visit our website at https://www.gjgardner.com.au/house-and-land-pricing.