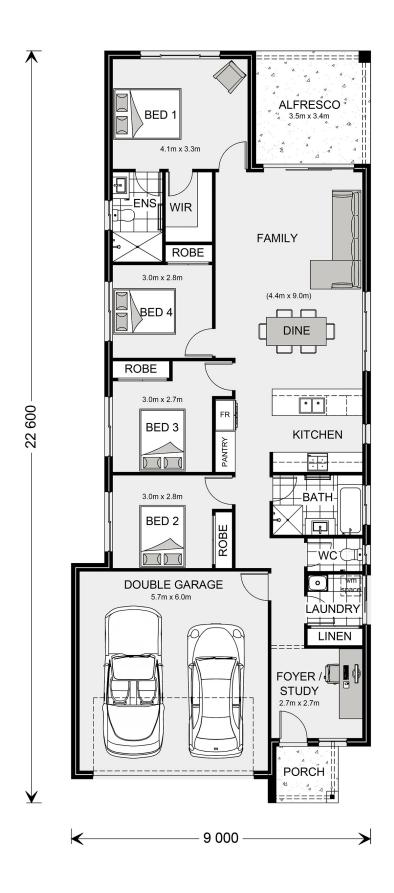

## Amandari 182 (Pre-NCC)

8 Windrow Ave, Cumbalum

Land Area: 563 m<sup>2</sup>

Contact Kane Munro on 0411 740 878

## Inclusions:

- + Smeg Appliances & Stone Benchtops
- + Driveway, Floor Coverings, TV antenna, Clothesline, Letterbox
- + Flyscreens to all windows and doors

<sup>\*</sup> Price listed is indicative only and does not include stamp duty, legal fees or conveyancing costs. Images may depict optional upgrades including fixtures, fencing, landscaping, features, facades, finishes and/or other items which are not included in the stated price. Further information overleaf. For further information, please talk to a New Homes Consultant or visit our website at https://www.gjgardner.com.au/house-and-land-pricing.