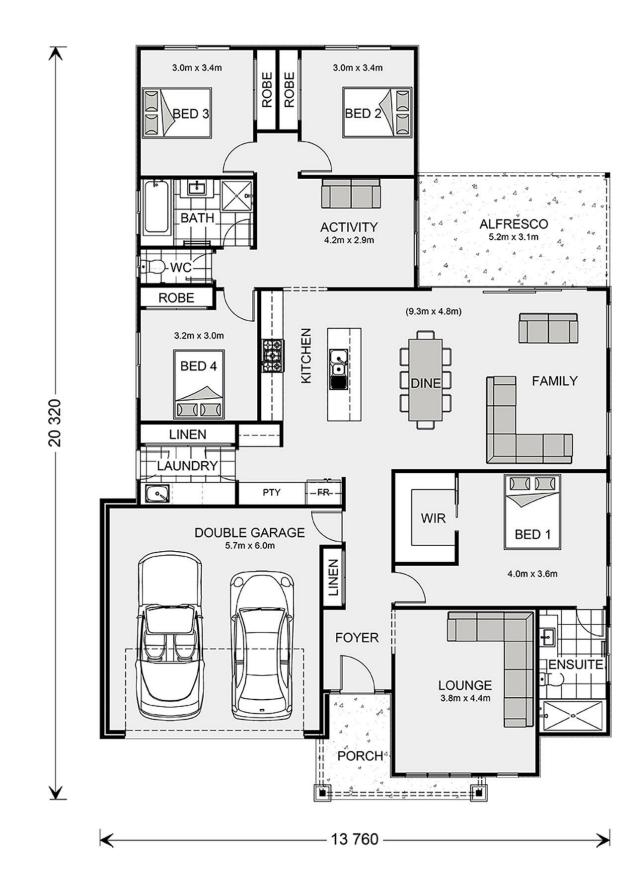

## Vista 236 Display

⊨ 4 🗁 2 🚍 2

#### Inclusions:

- + Master Suite Walk in Robe
- + Kids Zone to rear
- + 4 Zone Ducted AC, 6 KWatt Solar system
- + Fully fenced side & back yard

\* Price listed is indicative only and does not include stamp duty, legal fees or conveyancing costs. Images may depict optional upgrades including fixtures, fencing, landscaping, features, facades, finishes and/or other items which are not included in the stated price. Further information overleaf. For further information, please talk to a New Homes Consultant or visit our website at https://www.gjgardner.com.au/house-and-land-pricing.