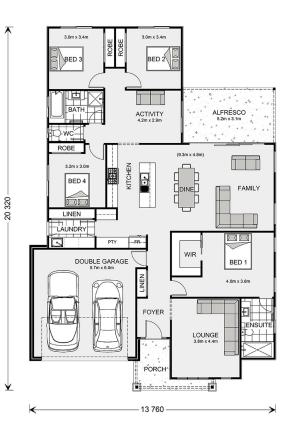

## Vista 236 Display

⊨ 4 🗁 2 🚍 2

#### Inclusions:

- + Master Suite Walk in Robe
- + Kids Zone to rear
- + 4 Zone Ducted AC, 6 KWatt Solar system
- + Fully fenced side & back yard

\* Price listed is indicative only and does not include stamp duty, legal fees or conveyancing costs. Images may depict optional upgrades including fixtures, fencing, landscaping, features, facades, finishes and/or other items which are not included in the stated price. Further information overleaf. For further information, please talk to a New Homes Consultant or visit our website at https://www.gjgardner.com.au/house-and-land-pricing.