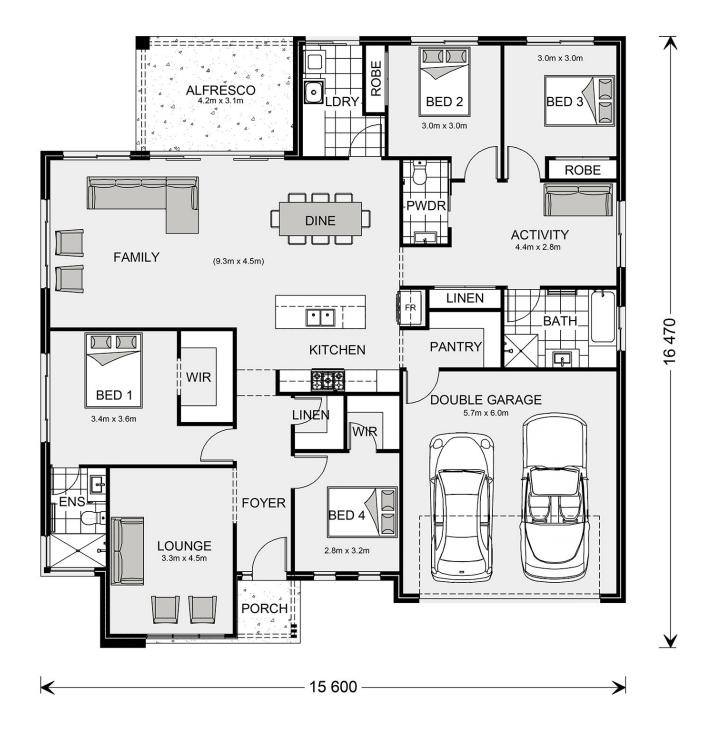

## Wide Bay 234

⊨ 4 🗁 2.5 🚍 2

## Inclusions:

- + Alfresco
- + Ensuite
- + Walk in Robe
- + Walk in Pantry

\* Price listed is indicative only and does not include stamp duty, legal fees or conveyancing costs. Images may depict optional upgrades including fixtures, fencing, landscaping, features, facades, finishes and/or other items which are not included in the stated price. Further information overleaf. For further information, please talk to a New Homes Consultant or visit our website at https://www.gjgardner.com.au/house-and-land-pricing.