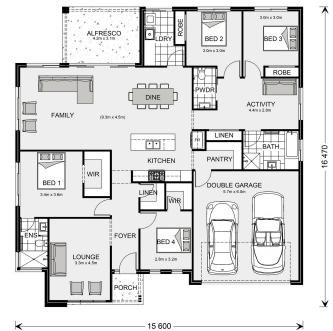

## Wide Bay 234

⊨ 4 🗁 2.5 🚍 2

## Inclusions:

- + Alfresco
- + Ensuite
- + Walk in Robe
- + Walk in Pantry

\* Price listed is indicative only and does not include stamp duty, legal fees or conveyancing costs. Images may depict optional upgrades including fixtures, fencing, landscaping, features, facades, finishes and/or other items which are not included in the stated price. Further information overleaf. For further information, please talk to a New Homes Consultant or visit our website at https://www.gjgardner.com.au/house-and-land-pricing.