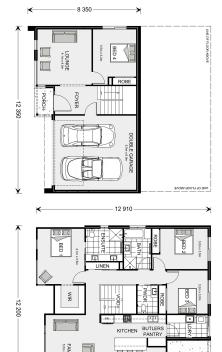

## Windsor 240 (Pre NCC22)

⊨ 4 🗁 2.5 🛱 2

#### Inclusions:

- + Tiles to main living
- + Carpet to bedroom and lounge
- + Ducted Aircon

\* Price listed is indicative only and does not include stamp duty, legal fees or conveyancing costs. Images may depict optional upgrades including fixtures, fencing, landscaping, features, facades, finishes and/or other items which are not included in the stated price. Further information overleaf. For further information, please talk to a New Homes Consultant or visit our website at https://www.gjgardner.com.au/house-and-land-pricing.