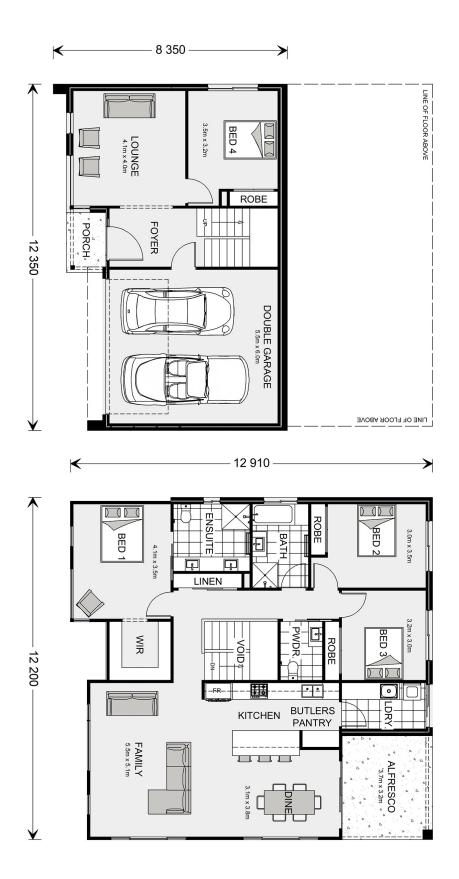

## Windsor 240 (Pre NCC22)

⊨ 4 🗁 2.5 🛱 2

#### Inclusions:

- + Tiles to main living
- + Carpet to bedroom and lounge
- + Ducted Aircon

\* Price listed is indicative only and does not include stamp duty, legal fees or conveyancing costs. Images may depict optional upgrades including fixtures, fencing, landscaping, features, facades, finishes and/or other items which are not included in the stated price. Further information overleaf. For further information, please talk to a New Homes Consultant or visit our website at https://www.gjgardner.com.au/house-and-land-pricing.