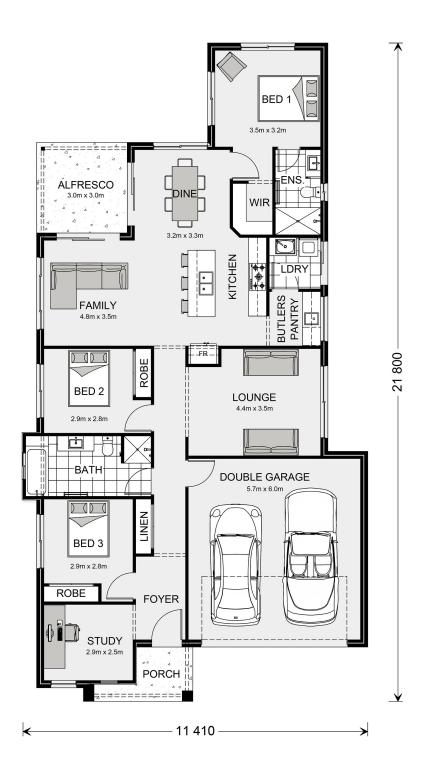

## **Edgewater 192**

⊨ 3 🗁 2 🚍 2

## 2 Starr Place, Blayney

Land Area: 823 m<sup>2</sup>

Contact Rob Lo Faro on +61411431954

## Inclusions:

- + Gas Ducted Heating
- + Carpet & Vinyl Flooring
- + Concrete Driveway
- + Smeg Appliances
- + 3000L Water tank

\* Price listed is indicative only and does not include stamp duty, legal fees or conveyancing costs. Images may depict optional upgrades including fixtures, fencing, landscaping, features, facades, finishes and/or other items which are not included in the stated price. Further information overleaf. For further information, please talk to a New Homes Consultant or visit our website at https://www.gjgardner.com.au/house-and-land-pricing.