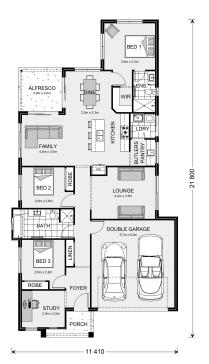

## **Edgewater 192**

⊨ 3 🗁 2 🚍 2

## 2 Starr Place, Blayney

Land Area: 823 m<sup>2</sup>

Contact Rob Lo Faro on +61411431954

## Inclusions:

- + Gas Ducted Heating
- + Carpet & Vinyl Flooring
- + Concrete Driveway
- + Smeg Appliances
- + 3000L Water tank

\* Price listed is indicative only and does not include stamp duty, legal fees or conveyancing costs. Images may depict optional upgrades including fixtures, fencing, landscaping, features, facades, finishes and/or other items which are not included in the stated price. Further information overleaf. For further information, please talk to a New Homes Consultant or visit our website at https://www.gjgardner.com.au/house-and-land-pricing.