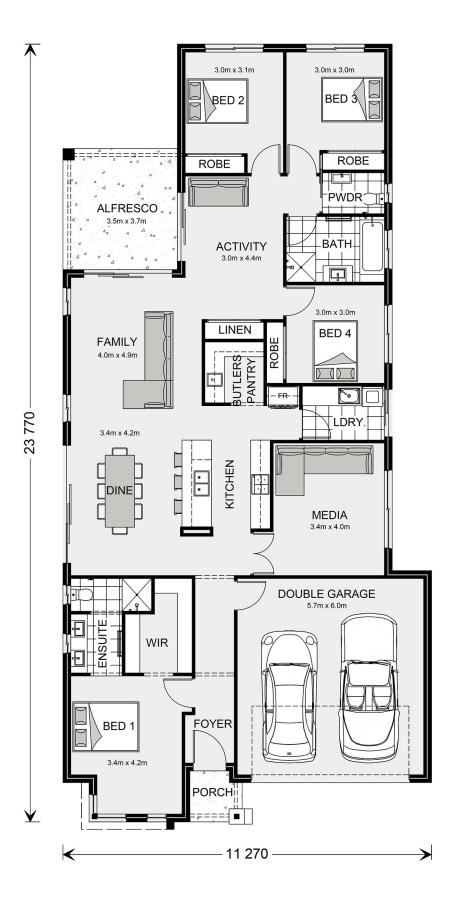

## Benowa 230

⊨ 4 🗁 2.5 🚍 2

## 2 Starr Place, Blayney

Land Area: 823 m<sup>2</sup>

Contact Rob Lo Faro on +61411431954

## Inclusions:

- + Gas Ducted Heating
- + Carpet & Vinyl Flooring
- + Concrete Driveway
- + Smeg Appliances
- + 3000L Water tank

\* Price listed is indicative only and does not include stamp duty, legal fees or conveyancing costs. Images may depict optional upgrades including fixtures, fencing, landscaping, features, facades, finishes and/or other items which are not included in the stated price. Further information overleaf. For further information, please talk to a New Homes Consultant or visit our website at https://www.gjgardner.com.au/house-and-land-pricing.