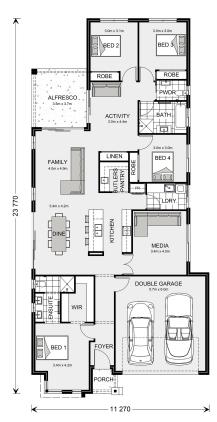

## Benowa 230

⊨ 4 🗁 2.5 🚍 2

## 2 Starr Place, Blayney

Land Area: 823 m<sup>2</sup>

Contact Rob Lo Faro on +61411431954

## Inclusions:

- + Gas Ducted Heating
- + Carpet & Vinyl Flooring
- + Concrete Driveway
- + Smeg Appliances
- + 3000L Water tank

\* Price listed is indicative only and does not include stamp duty, legal fees or conveyancing costs. Images may depict optional upgrades including fixtures, fencing, landscaping, features, facades, finishes and/or other items which are not included in the stated price. Further information overleaf. For further information, please talk to a New Homes Consultant or visit our website at https://www.gjgardner.com.au/house-and-land-pricing.