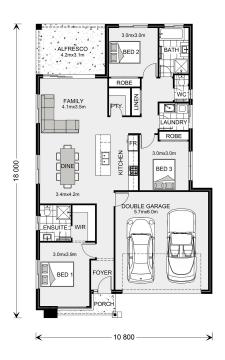

## Bridgewater 173 (Pre-NCC22)

**≥** 3 **≥** 2 **≥** 2

Lot 411 Road No.14, Crangan Bay

Land Area: 509 m<sup>2</sup>

Contact Lauren Davis on 0492 928 388

## Inclusions:

- + Basix Upgrade INLCUDED
- + Smeg Appliances INCLUDED
- + Facade upgrade INCLUDED
- + Ducted A/C INCLUDED
- + Solar Power INCLUDED
- + Driveway INLCUDED

<sup>\*</sup> Price listed is indicative only and does not include stamp duty, legal fees or conveyancing costs. Images may depict optional upgrades including fixtures, fencing, landscaping, features, facades, finishes and/or other items which are not included in the stated price. Further information overleaf. For further information, please talk to a New Homes Consultant or visit our website at https://www.gjgardner.com.au/house-and-land-pricing.