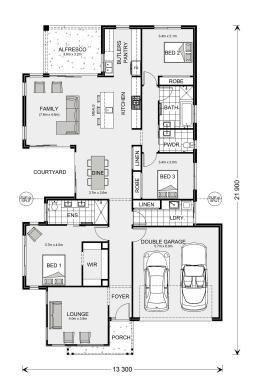

## Millbrook 230

**≥** 3 **□** 2.5 **□** 2

Lot 41 David lane, Wingham

Land Area: 1018 m<sup>2</sup>

Contact Stephen Radnedge. on 0402220373

<sup>\*</sup> Price listed is indicative only and does not include stamp duty, legal fees or conveyancing costs. Images may depict optional upgrades including fixtures, fencing, landscaping, features, facades, finishes and/or other items which are not included in the stated price. Further information overleaf. For further information, please talk to a New Homes Consultant or visit our website at https://www.gjgardner.com.au/house-and-land-pricing.

<sup>\*</sup> Package price is based on Millbrook 230 standard floor plan and standard façade (may be smaller than façade shown). Package may be subject to developer's design review panel, council final approval and G.J. Gardner Homes procedure of purchase. Package price excludes stamp duty on land, legal fees and conveyancing costs (including 6 Legal/74189757\_2 transfer of title and searches). Prices are current as of May 14, 2024 and are inclusive of GST. Prices may change without notice. Packages are subject to availability. Package subject to two separate contracts relating to the building and the land respectively. Photographs may depict fixtures, finishes and features not supplied by G.J Gardner Homes. Excluded items may include but are not limited to landscaping items such as planter boxes, retaining walls, water features, pergolas, screens, driveways and decorative items such as fencing and outdoor kitchens or barbeques. Photographs may also depict inclusions not forming part of the standard design and which may be subject to additional costs. This design and illustration remains the property of G.J Gardner Homes and may not be reproduced in whole or in part without written consent. For detailed home pricing, please talk to a New Homes Consultant or visit our website at https://www.gjgardner.com.au/house-and-land-pricing. I & C Homes Pty Ltd trading as G.J. Gardner Homes - Taree. Builders License 309023C.