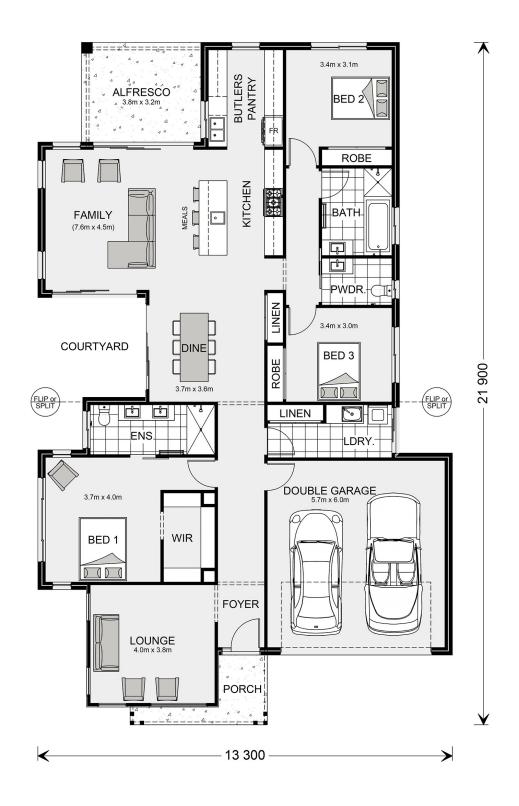

## Millbrook 230

**≥** 3 **□** 2.5 **□** 2

Lot 41 David lane, Wingham

Land Area: 1018 m<sup>2</sup>

Contact Stephen Radnedge. on 0402220373

<sup>\*</sup> Price listed is indicative only and does not include stamp duty, legal fees or conveyancing costs. Images may depict optional upgrades including fixtures, fencing, landscaping, features, facades, finishes and/or other items which are not included in the stated price. Further information overleaf. For further information, please talk to a New Homes Consultant or visit our website at https://www.gjgardner.com.au/house-and-land-pricing.

<sup>\*</sup> Package price is based on Millbrook 230 standard floor plan and standard façade (may be smaller than façade shown). Package may be subject to developer's design review panel, council final approval and G.J. Gardner Homes procedure of purchase. Package price excludes stamp duty on land, legal fees and conveyancing costs (including 6 Legal/74189757\_2 transfer of title and searches). Prices are current as of May 14, 2024 and are inclusive of GST. Prices may change without notice. Packages are subject to availability. Package subject to two separate contracts relating to the building and the land respectively. Photographs may depict fixtures, finishes and features not supplied by G.J Gardner Homes. Excluded items may include but are not limited to landscaping items such as planter boxes, retaining walls, water features, pergolas, screens, driveways and decorative items such as fencing and outdoor kitchens or barbeques. Photographs may also depict inclusions not forming part of the standard design and which may be subject to additional costs. This design and illustration remains the property of G.J Gardner Homes and may not be reproduced in whole or in part without written consent. For detailed home pricing, please talk to a New Homes Consultant or visit our website at https://www.gjgardner.com.au/house-and-land-pricing. I & C Homes Pty Ltd trading as G.J. Gardner Homes - Taree. Builders License 309023C.