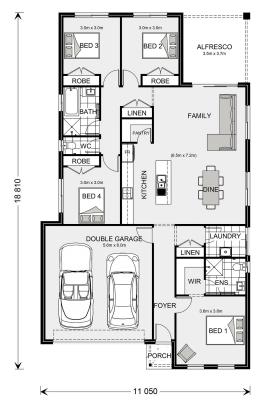

## Nova 190 (NSW Only)

Lot 406 Road No.10, Crangan Bay

Land Area: 592 m<sup>2</sup>

Contact Lauren Davis on 0492 928 388