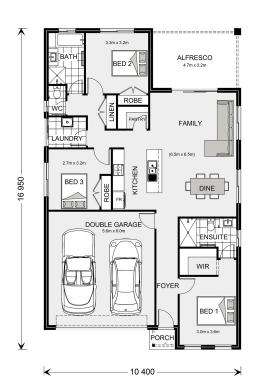

## Nova 170 (NSW Only)

**40 Forrest st, LAKE ALBERT** 

Land Area: 406.1 m<sup>2</sup>

Contact Tess Brooks on 0477222672

## Inclusions:

- + Smeg appliances
- + Double glazed windows
- + Hamptons facade
- + Path and driveway

<sup>\*</sup> Price listed is indicative only and does not include stamp duty, legal fees or conveyancing costs. Images may depict optional upgrades including fixtures, fencing, landscaping, features, facades, finishes and/or other items which are not included in the stated price. Further information overleaf. For further information, please talk to a New Homes Consultant or visit our website at https://www.gjgardner.com.au/house-and-land-pricing.