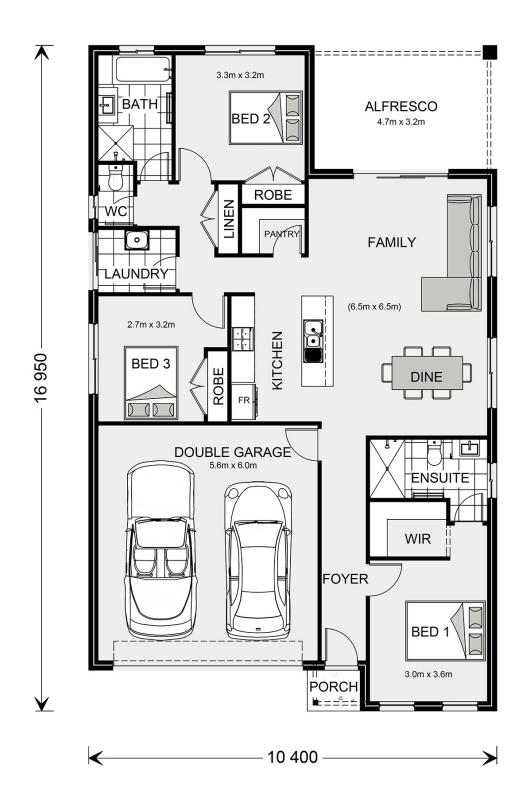

## Nova 170 (NSW Only)

**40 Forrest st, LAKE ALBERT** 

Land Area: 406.1 m<sup>2</sup>

Contact Tess Brooks on 0477222672

## Inclusions:

- + Smeg appliances
- + Double glazed windows
- + Hamptons facade
- + Path and driveway

<sup>\*</sup> Price listed is indicative only and does not include stamp duty, legal fees or conveyancing costs. Images may depict optional upgrades including fixtures, fencing, landscaping, features, facades, finishes and/or other items which are not included in the stated price. Further information overleaf. For further information, please talk to a New Homes Consultant or visit our website at https://www.gjgardner.com.au/house-and-land-pricing.