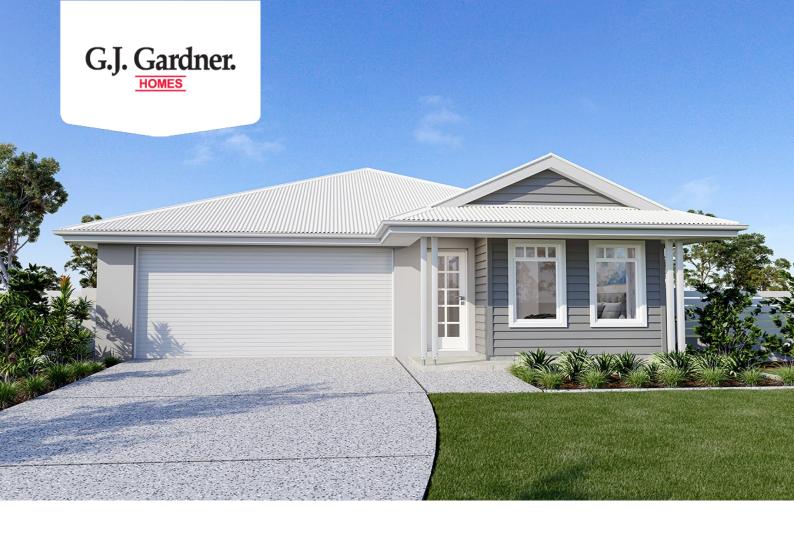

## Nova 170 (NSW Only)

**40 Forrest st, LAKE ALBERT** 

Land Area: 406.1 m<sup>2</sup>

Contact Tess Brooks on 0477222672

## Inclusions:

- + Smeg appliances
- + Double glazed windows
- + Hamptons facade
- + Path and driveway

<sup>\*</sup> Price listed is indicative only and does not include stamp duty, legal fees or conveyancing costs. Images may depict optional upgrades including fixtures, fencing, landscaping, features, facades, finishes and/or other items which are not included in the stated price. Further information overleaf. For further information, please talk to a New Homes Consultant or visit our website at https://www.gjgardner.com.au/house-and-land-pricing.