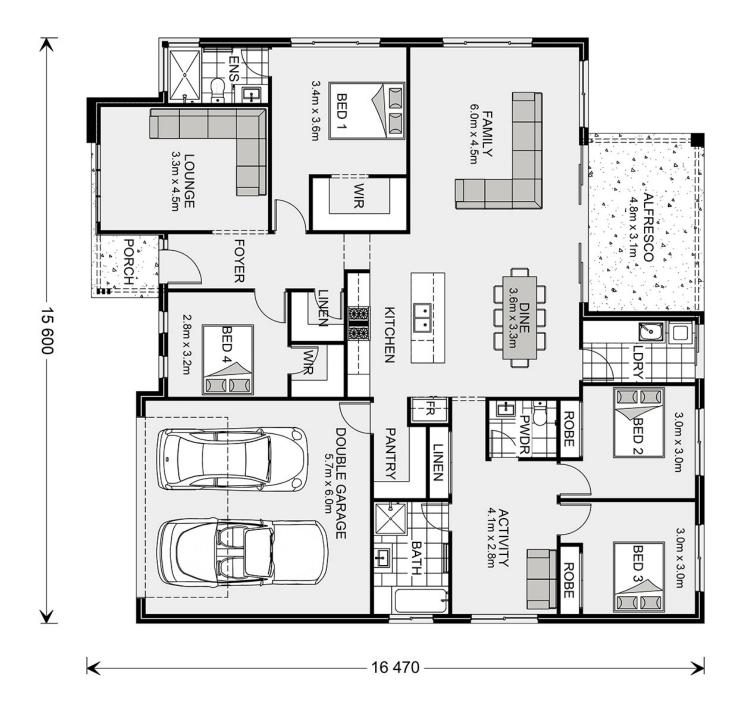

## Wide Bay 232 (NSW Only)

6 Knox Place, Millthorpe

Land Area: 585 m<sup>2</sup>

Contact Jacob Bowden on 0407619426

## Inclusions:

- + Horizontal Cladding to the entire home
- + Landscaping package including Turf to the entire lot, 1 tree to the front yard & a small garden bed
- + Concrete Driveway including Path to Porch & Clothesline
- + Carpet & Vinyl Planks throughout
- + Ducted Reverse Cycle Air-Conditioning
- + Double Glazed windows & sliding doors