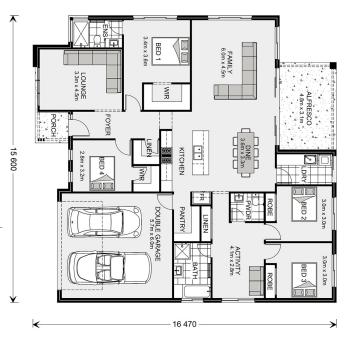

## Wide Bay 232 (NSW Only)

6 Knox Place, Millthorpe

Land Area: 585 m<sup>2</sup>

Contact Jacob Bowden on 0407619426

## Inclusions:

- + Horizontal Cladding to the entire home
- + Landscaping package including Turf to the entire lot, 1 tree to the front yard & a small garden bed
- + Concrete Driveway including Path to Porch & Clothesline
- + Carpet & Vinyl Planks throughout
- + Ducted Reverse Cycle Air-Conditioning
- + Double Glazed windows & sliding doors