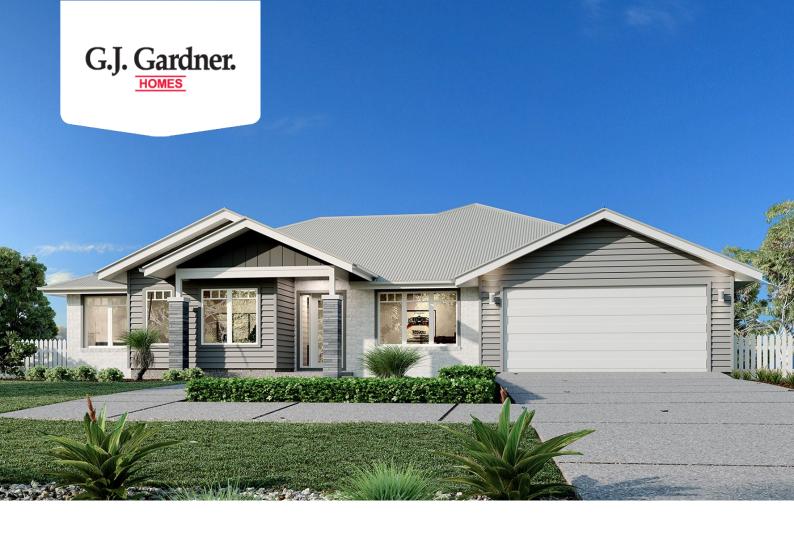

## Wide Bay 232 (NSW Only)

6 Knox Place, Millthorpe

Land Area: 585 m<sup>2</sup>

Contact Jacob Bowden on 0407619426

## Inclusions:

- + Horizontal Cladding to the entire home
- + Landscaping package including Turf to the entire lot, 1 tree to the front yard & a small garden bed
- + Concrete Driveway including Path to Porch & Clothesline
- + Carpet & Vinyl Planks throughout
- + Ducted Reverse Cycle Air-Conditioning
- + Double Glazed windows & sliding doors