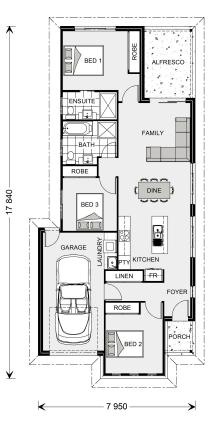

## Robina 125 (Pre-NCC22)

⊨ 3 🗁 2 🛱 1

### 3 Mountain Vista, Orange

Land Area: 450 m<sup>2</sup>

Contact Rob Lo Faro on +61411431954