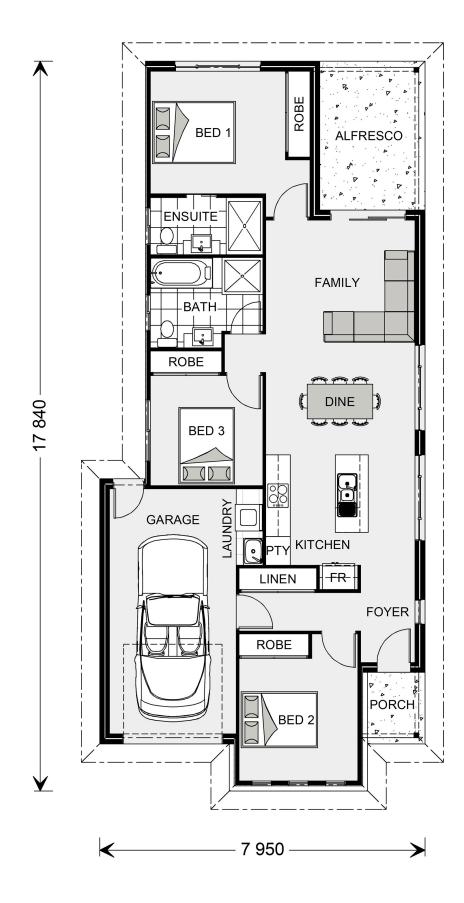

## Robina 125 (Pre-NCC22)

⊨ 3 🗁 2 🛱 1

### 3 Mountain Vista, Orange

Land Area: 450 m<sup>2</sup>

Contact Rob Lo Faro on +61411431954