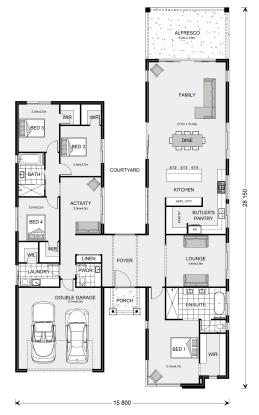

## Oakford 320 (NSW Only)

222 Cargo Rd, Orange

Land Area: 2001 m<sup>2</sup>

Contact Rob Lo Faro on +61411431954

## **Inclusions:**

- + Pavillion Style Home
- + Walk-in robes to all bedrooms
- + Carpet & Vinyl Flooring
- + Ducted Gas Heating
- + Smeg Appliances
- + LED Downlights

<sup>\*</sup> Price listed is indicative only and does not include stamp duty, legal fees or conveyancing costs. Images may depict optional upgrades including fixtures, fencing, landscaping, features, facades, finishes and/or other items which are not included in the stated price. Further information overleaf. For further information, please talk to a New Homes Consultant or visit our website at https://www.gjgardner.com.au/house-and-land-pricing.