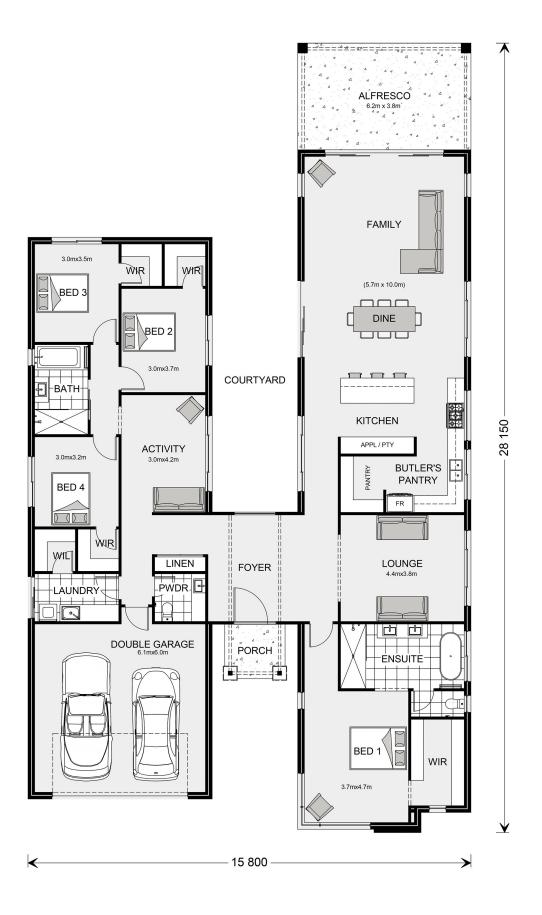

## Oakford 320 (NSW Only)

222 Cargo Rd, Orange

Land Area: 2001 m<sup>2</sup>

Contact Rob Lo Faro on +61411431954

## **Inclusions:**

- + Pavillion Style Home
- + Walk-in robes to all bedrooms
- + Carpet & Vinyl Flooring
- + Ducted Gas Heating
- + Smeg Appliances
- + LED Downlights

<sup>\*</sup> Price listed is indicative only and does not include stamp duty, legal fees or conveyancing costs. Images may depict optional upgrades including fixtures, fencing, landscaping, features, facades, finishes and/or other items which are not included in the stated price. Further information overleaf. For further information, please talk to a New Homes Consultant or visit our website at https://www.gjgardner.com.au/house-and-land-pricing.