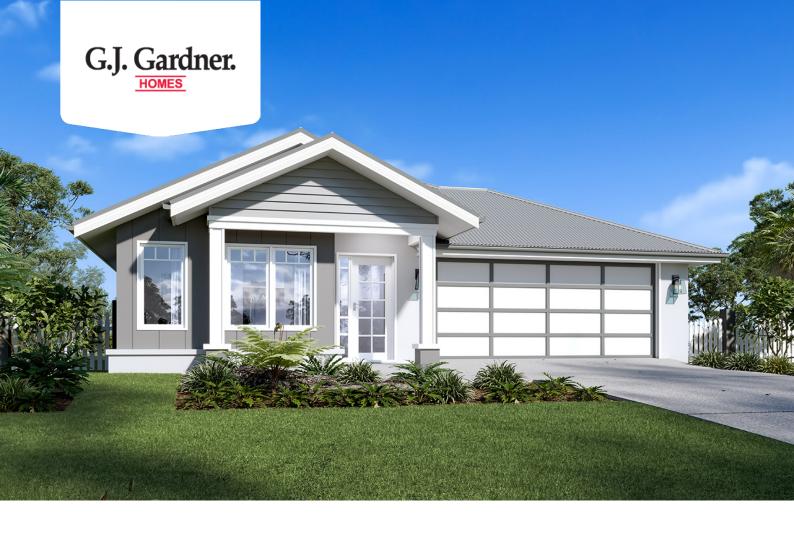

## Bridgewater 225 (Pre-NCC22)

21 Ferguson Crescent, Mittagong

Land Area: 700.4 m<sup>2</sup>

Contact Jayden O'Brien on 02 48683233

## Inclusions:

- + 2570mm High Ceilings Through Out
- + 900mm Smeg Kitchen Appliances
- + Hamptons Facade Included
- + Site Costs Included
- + Designer Inclusions
- + Customisable Design

<sup>\*</sup> Price listed is indicative only and does not include stamp duty, legal fees or conveyancing costs. Images may depict optional upgrades including fixtures, fencing, landscaping, features, facades, finishes and/or other items which are not included in the stated price. Further information overleaf. For further information, please talk to a New Homes Consultant or visit our website at https://www.gjgardner.com.au/house-and-land-pricing.