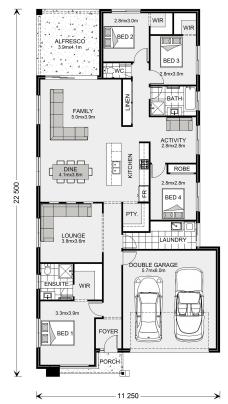

## Bridgewater 225 (Pre-NCC22)

21 Ferguson Crescent, Mittagong

Land Area: 700.4 m<sup>2</sup>

Contact Jayden O'Brien on 02 48683233

## Inclusions:

- + 2570mm High Ceilings Through Out
- + 900mm Smeg Kitchen Appliances
- + Hamptons Facade Included
- + Site Costs Included
- + Designer Inclusions
- + Customisable Design

<sup>\*</sup> Price listed is indicative only and does not include stamp duty, legal fees or conveyancing costs. Images may depict optional upgrades including fixtures, fencing, landscaping, features, facades, finishes and/or other items which are not included in the stated price. Further information overleaf. For further information, please talk to a New Homes Consultant or visit our website at https://www.gjgardner.com.au/house-and-land-pricing.