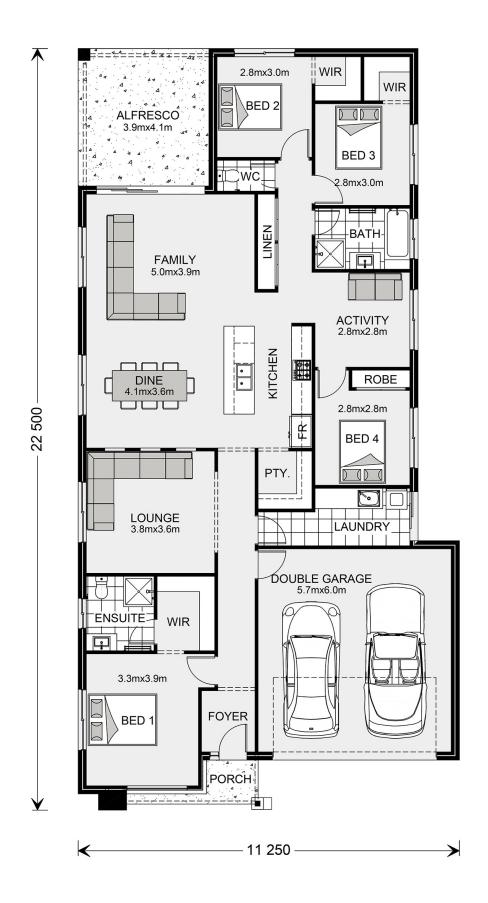

## Bridgewater 225 (Pre-NCC22)

21 Ferguson Crescent, Mittagong

Land Area: 700.4 m<sup>2</sup>

Contact Jayden O'Brien on 02 48683233

## Inclusions:

- + 2570mm High Ceilings Through Out
- + 900mm Smeg Kitchen Appliances
- + Hamptons Facade Included
- + Site Costs Included
- + Designer Inclusions
- + Customisable Design

<sup>\*</sup> Price listed is indicative only and does not include stamp duty, legal fees or conveyancing costs. Images may depict optional upgrades including fixtures, fencing, landscaping, features, facades, finishes and/or other items which are not included in the stated price. Further information overleaf. For further information, please talk to a New Homes Consultant or visit our website at https://www.gjgardner.com.au/house-and-land-pricing.