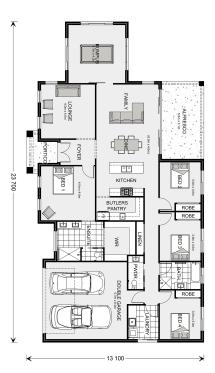

## Oakdale 255 (NSW Only)

⊨ 4 🗁 2.5 🛱 2

#### Inclusions:

- + GJ Gardner Standard Inclusions
- + Standard Site & Basix Inclusions
- + Statutory & General Fees
- + Floor Coverings
- + Daiken Heating & Cooling
- + SMEG Appliances

\* Price listed is indicative only and does not include stamp duty, legal fees or conveyancing costs. Images may depict optional upgrades including fixtures, fencing, landscaping, features, facades, finishes and/or other items which are not included in the stated price. Further information overleaf. For further information, please talk to a New Homes Consultant or visit our website at https://www.gjgardner.com.au/house-and-land-pricing.

\* Package price is based on Oakdale 255 (NSW Only) standard floor plan and standard façade (may be smaller than façade shown). Package may be subject to developer's design review panel, council final approval and G.J. Gardner Homes procedure of purchase. Package price excludes stamp duty on land, legal fees and conveyancing costs (including 6 Legal/74189757\_2 transfer of title and searches). Prices are current as of May 19, 2024 and are inclusive of GST. Prices may change without notice. Packages are subject to availability. Package subject to two separate contracts relating to the building and the land respectively. Photographs may depict fixtures, finishes and features not supplied by G.J Gardner Homes. Excluded items may include but are not limited to landscaping items such as planter boxes, retaining walls, water features, pergolas, screens, driveways and decorative items such as fencing and outdoor kitchens or barbeques. Photographs may also depict inclusions not forming part of the standard design and which may be subject to additional costs. This design and illustration remains the property of G.J Gardner Homes and may not be reproduced in whole or in part without written consent. For detailed home pricing, please talk to a New Homes Consultant or visit our website at https://www.gjgardner.com.au/house-and-land-pricing. Better Builders Batemans Bay trading as G.J. Gardner Homes - Batemans Bay. Builders License 250712C.