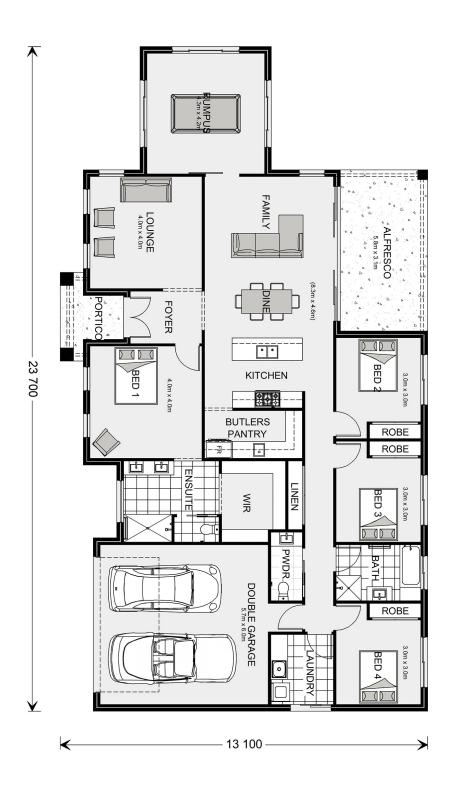

## Oakdale 255 (NSW Only)

⊨ 4 🗁 2.5 🛱 2

#### Inclusions:

- + GJ Gardner Standard Inclusions
- + Standard Site & Basix Inclusions
- + Statutory & General Fees
- + Floor Coverings
- + Daiken Heating & Cooling
- + SMEG Appliances

\* Price listed is indicative only and does not include stamp duty, legal fees or conveyancing costs. Images may depict optional upgrades including fixtures, fencing, landscaping, features, facades, finishes and/or other items which are not included in the stated price. Further information overleaf. For further information, please talk to a New Homes Consultant or visit our website at https://www.gjgardner.com.au/house-and-land-pricing.

\* Package price is based on Oakdale 255 (NSW Only) standard floor plan and standard façade (may be smaller than façade shown). Package may be subject to developer's design review panel, council final approval and G.J. Gardner Homes procedure of purchase. Package price excludes stamp duty on land, legal fees and conveyancing costs (including 6 Legal/74189757\_2 transfer of title and searches). Prices are current as of May 19, 2024 and are inclusive of GST. Prices may change without notice. Packages are subject to availability. Package subject to two separate contracts relating to the building and the land respectively. Photographs may depict fixtures, finishes and features not supplied by G.J Gardner Homes. Excluded items may include but are not limited to landscaping items such as planter boxes, retaining walls, water features, pergolas, screens, driveways and decorative items such as fencing and outdoor kitchens or barbeques. Photographs may also depict inclusions not forming part of the standard design and which may be subject to additional costs. This design and illustration remains the property of G.J Gardner Homes and may not be reproduced in whole or in part without written consent. For detailed home pricing, please talk to a New Homes Consultant or visit our website at https://www.gjgardner.com.au/house-and-land-pricing. Better Builders Batemans Bay trading as G.J. Gardner Homes - Batemans Bay. Builders License 250712C.