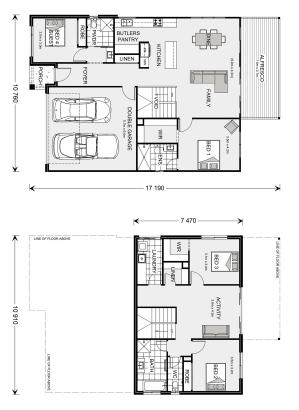

## Tamar 249 (NSW Only)

⊨ 4 🗁 3 🚍 2

### Inclusions:

- + GJ Gardner Standard Inclusions
- + Standard Site & Basix Inclusions
- + Statutory & General Fees
- + Loose Lay Vinyl Planks to Main Floors
- + Carpets in Bedrooms & Robes
- + Daiken Heating & Cooling