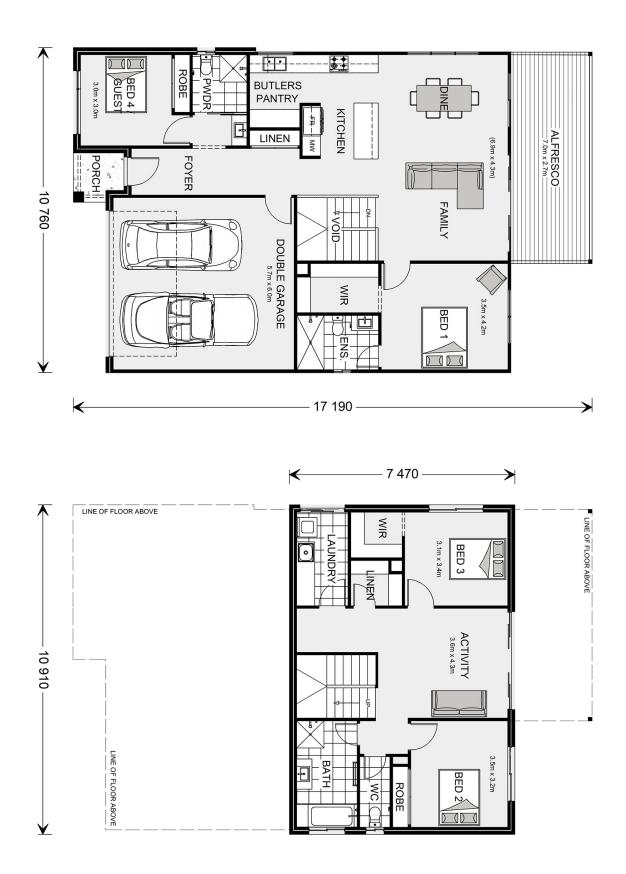

## Tamar 249 (NSW Only)

⊨ 4 🗁 3 🚍 2

### Inclusions:

- + GJ Gardner Standard Inclusions
- + Standard Site & Basix Inclusions
- + Statutory & General Fees
- + Loose Lay Vinyl Planks to Main Floors
- + Carpets in Bedrooms & Robes
- + Daiken Heating & Cooling