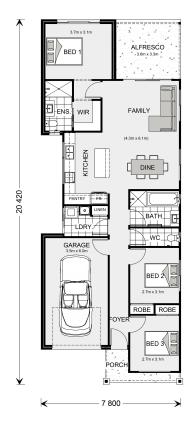

## Amandari 145

9 Mushroom Street, Oakville

Land Area: 340.4 m<sup>2</sup>

Contact Jeannie Melinz on 0400 052 499

<sup>\*</sup> Package price is based on Amandari 145 standard floor plan and standard façade (may be smaller than façade shown). Package may be subject to developer's design review panel, council final approval and G.J. Gardner Homes procedure of purchase. Package price excludes stamp duty on land, legal fees and conveyancing costs (including 6 Legal/74189757\_2 transfer of title and searches). Prices are current as of May 13, 2024 and are inclusive of GST. Prices may change without notice. Packages are subject to availability. Package subject to two separate contracts relating to the building and the land respectively. Photographs may depict fixtures, finishes and features not supplied by G.J Gardner Homes. Excluded items may include but are not limited to landscaping items such as planter boxes, retaining walls, water features, pergolas, screens, driveways and decorative items such as fencing and outdoor kitchens or barbeques. Photographs may also depict inclusions not forming part of the standard design and which may be subject to additional costs. This design and illustration remains the property of G.J Gardner Homes and may not be reproduced in whole or in part without written consent. For detailed home pricing, please talk to a New Homes Consultant or visit our website at https://www.gjgardner.com.au/house-and-land-pricing. MGB Carpentry and Construction Pty Ltd trading as G.J. Gardner Homes - Hawkesbury. Builders License 320727C.