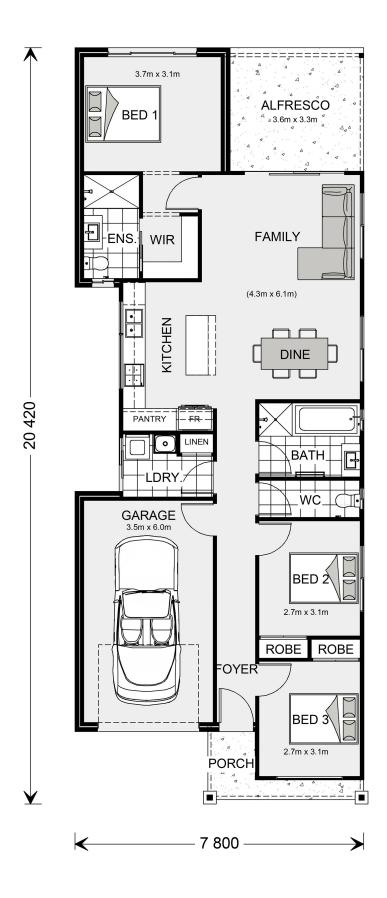

## Amandari 145

9 Mushroom Street, Oakville

Land Area: 340.4 m<sup>2</sup>

Contact Jeannie Melinz on 0400 052 499

<sup>\*</sup> Package price is based on Amandari 145 standard floor plan and standard façade (may be smaller than façade shown). Package may be subject to developer's design review panel, council final approval and G.J. Gardner Homes procedure of purchase. Package price excludes stamp duty on land, legal fees and conveyancing costs (including 6 Legal/74189757\_2 transfer of title and searches). Prices are current as of May 13, 2024 and are inclusive of GST. Prices may change without notice. Packages are subject to availability. Package subject to two separate contracts relating to the building and the land respectively. Photographs may depict fixtures, finishes and features not supplied by G.J Gardner Homes. Excluded items may include but are not limited to landscaping items such as planter boxes, retaining walls, water features, pergolas, screens, driveways and decorative items such as fencing and outdoor kitchens or barbeques. Photographs may also depict inclusions not forming part of the standard design and which may be subject to additional costs. This design and illustration remains the property of G.J Gardner Homes and may not be reproduced in whole or in part without written consent. For detailed home pricing, please talk to a New Homes Consultant or visit our website at https://www.gjgardner.com.au/house-and-land-pricing. MGB Carpentry and Construction Pty Ltd trading as G.J. Gardner Homes - Hawkesbury. Builders License 320727C.