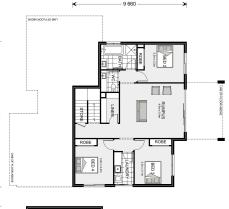

## House & Land Package

## **\$1,238,794**\*

## Merimbula 300

⊨ 4 🗁 2.5 🚍 2

## 36 Maslin Cl, Red Head

Land Area: 641 m<sup>2</sup>

Contact Stephen Radnedge. on 0402220373





\* Price listed is indicative only and does not include stamp duty, legal fees or conveyancing costs. Images may depict optional upgrades including fixtures, fencing, landscaping, features, facades, finishes and/or other items which are not included in the stated price. Further information overleaf. For further information, please talk to a New Homes Consultant or visit our website at https://www.gjgardner.com.au/house-and-land-pricing.



\* Package price is based on Merimbula 300 standard floor plan and standard façade (may be smaller than façade shown). Package may be subject to developer's design review panel, council final approval and G.J. Gardner Homes procedure of purchase. Package price excludes stamp duty on land, legal fees and conveyancing costs (including 6 Legal/74189757\