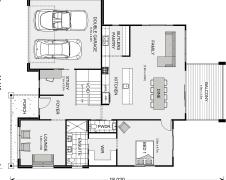

## House & Land Package

## **\$1,238,794**\*

## Merimbula 300

⊨ 4 🗁 2.5 🚍 2

## 36 Maslin Cl, Red Head

Land Area: 641 m<sup>2</sup>

Contact Stephen Radnedge. on 0402220373





\* Price listed is indicative only and does not include stamp duty, legal fees or conveyancing costs. Images may depict optional upgrades including fixtures, fencing, landscaping, features, facades, finishes and/or other items which are not included in the stated price. Further information overleaf. For further information, please talk to a New Homes Consultant or visit our website at https://www.gjgardner.com.au/house-and-land-pricing.



\* Package price is based on Merimbula 300 standard floor plan and standard façade (may be smaller than façade shown). Package may be subject to developer's design review panel, council final approval and G.J. Gardner Homes procedure of purchase. Package price excludes stamp duty on land, legal fees and conveyancing costs (including 6 Legal/74189757\_2