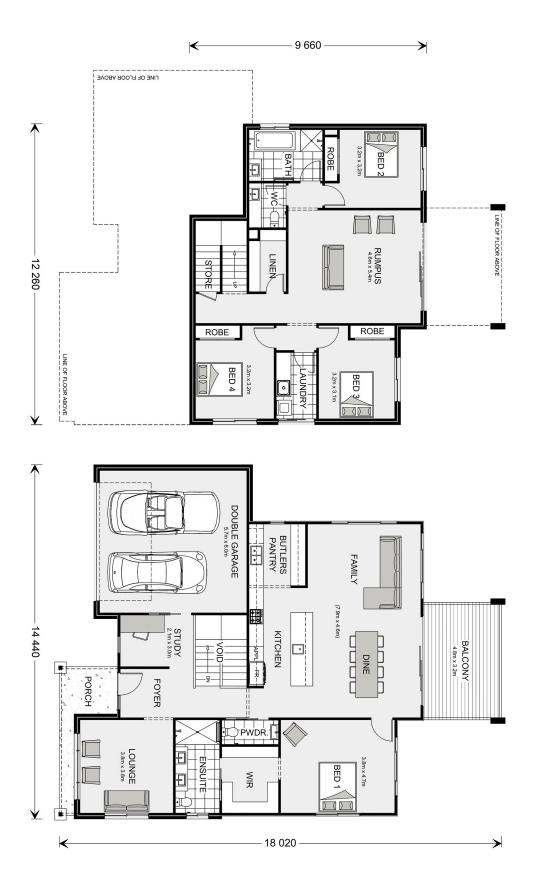

## House & Land Package

## **\$1,238,794**\*

## Merimbula 300

⊨ 4 🗁 2.5 🚍 2

## 36 Maslin Cl, Red Head

Land Area: 641 m<sup>2</sup>

Contact Stephen Radnedge. on 0402220373





\* Price listed is indicative only and does not include stamp duty, legal fees or conveyancing costs. Images may depict optional upgrades including fixtures, fencing, landscaping, features, facades, finishes and/or other items which are not included in the stated price. Further information overleaf. For further information, please talk to a New Homes Consultant or visit our website at https://www.gjgardner.com.au/house-and-land-pricing.



\* Package price is based on Merimbula 300 standard floor plan and standard façade (may be smaller than façade shown). Package may be subject to developer's design review panel, council final approval and G.J. Gardner Homes procedure of purchase. Package price excludes stamp duty on land, legal fees and conveyancing costs (including 6 Legal/74189757\_2 transfer of title and searches). Prices are current as of July 27, 2024 and are inclusive of GST. Prices may change without notice. Packages are subject to availability. Package subject to two separate contracts relating to the building and the land respectively. Photographs may depict fixtures, finishes and features not supplied by G.J Gardner Homes. Excluded items may include but are not limited to landscaping items such as planter boxes