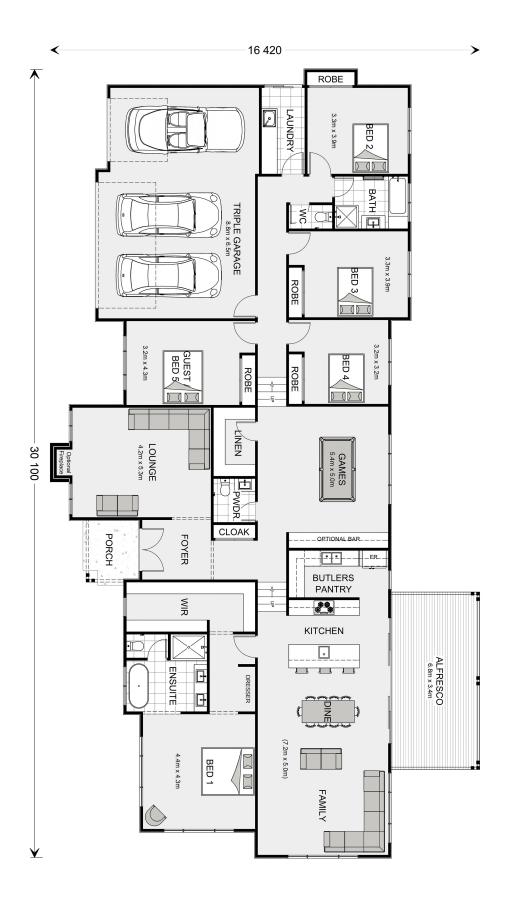

## Wentworth 347 Split (NSW Only)

**⊨** 5 **□** 2.5 **□** 3

5 Scenic Way, North Richmond

Land Area: 2306 m<sup>2</sup>

Contact Michael Braund on 02 4577 7842