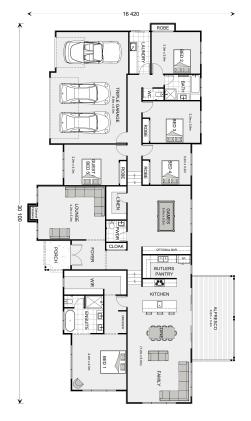

## Wentworth 347 Split (NSW Only)

**⊨** 5 **□** 2.5 **□** 3

5 Scenic Way, North Richmond

Land Area: 2306 m<sup>2</sup>

Contact Michael Braund on 02 4577 7842