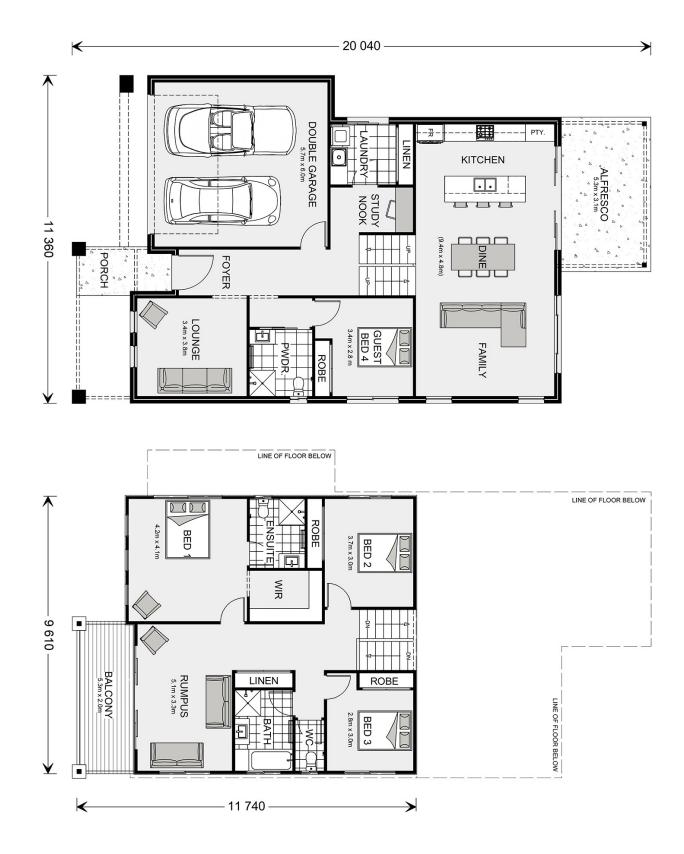

## Toowong 280 (NSW Only)

⊨ 4 🗁 3 🚍 2

#### Inclusions:

- + Three Floor Levels
- + Close to Schools
- + 5 minutes to the Shopping Centre
- + 5 minutes to Mollymook Beach
- + 5 minutes to Milton
- + 5 minutes to Mollymook Golf Club

\* Price listed is indicative only and does not include stamp duty, legal fees or conveyancing costs. Images may depict optional upgrades including fixtures, fencing, landscaping, features, facades, finishes and/or other items which are not included in the stated price. Further information overleaf. For further information, please talk to a New Homes Consultant or visit our website at https://www.gjgardner.com.au/house-and-land-pricing.