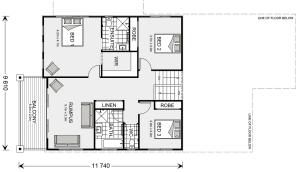

## Toowong 280 (NSW Only)

⊨ 4 🗁 3 🚍 2

#### Inclusions:

- + Three Floor Levels
- + Close to Schools
- + 5 minutes to the Shopping Centre
- + 5 minutes to Mollymook Beach
- + 5 minutes to Milton
- + 5 minutes to Mollymook Golf Club

\* Price listed is indicative only and does not include stamp duty, legal fees or conveyancing costs. Images may depict optional upgrades including fixtures, fencing, landscaping, features, facades, finishes and/or other items which are not included in the stated price. Further information overleaf. For further information, please talk to a New Homes Consultant or visit our website at https://www.gjgardner.com.au/house-and-land-pricing.