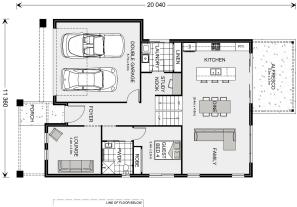

## Toowong 280 (NSW Only)

⊨ 4 🗁 3 🚍 2

#### Inclusions:

- + Three Floor Levels
- + Close to Schools
- + 5 minutes to the Shopping Centre
- + 5 minutes to Mollymook Beach
- + 5 minutes to Milton
- + 5 minutes to Mollymook Golf Club

\* Price listed is indicative only and does not include stamp duty, legal fees or conveyancing costs. Images may depict optional upgrades including fixtures, fencing, landscaping, features, facades, finishes and/or other items which are not included in the stated price. Further information overleaf. For further information, please talk to a New Homes Consultant or visit our website at https://www.gjgardner.com.au/house-and-land-pricing.