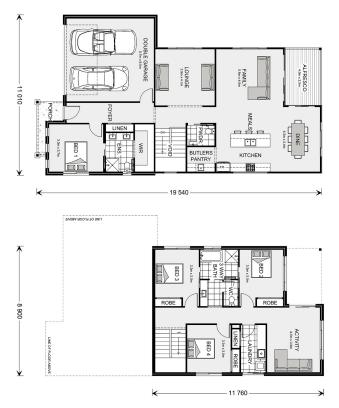

## Carseldine 270 (NSW Only)

⊨ 4 🗁 2.5 🚍 2

## Inclusions:

- + 3 Way Bathroom
- + Site Costs, Driveway, Floor Coverings all included
- + Built to GJ Gardner Quality Inclusions
- + Multiple Facade Options
- + Book in for a Complimentary Design Consultation