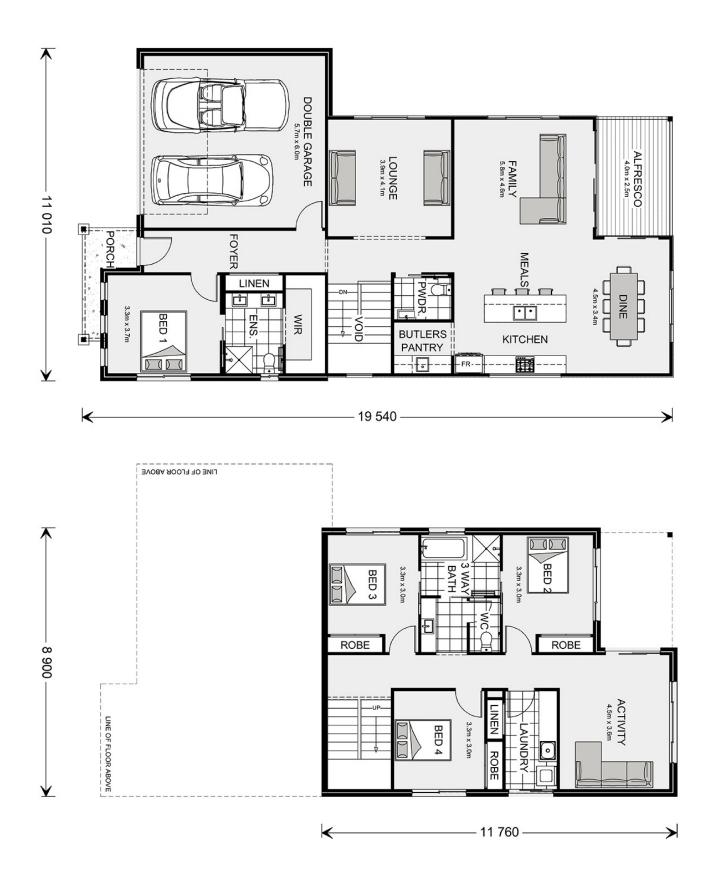

## Carseldine 270 (NSW Only)

⊨ 4 🗁 2.5 🚍 2

## Inclusions:

- + 3 Way Bathroom
- + Site Costs, Driveway, Floor Coverings all included
- + Built to GJ Gardner Quality Inclusions
- + Multiple Facade Options
- + Book in for a Complimentary Design Consultation