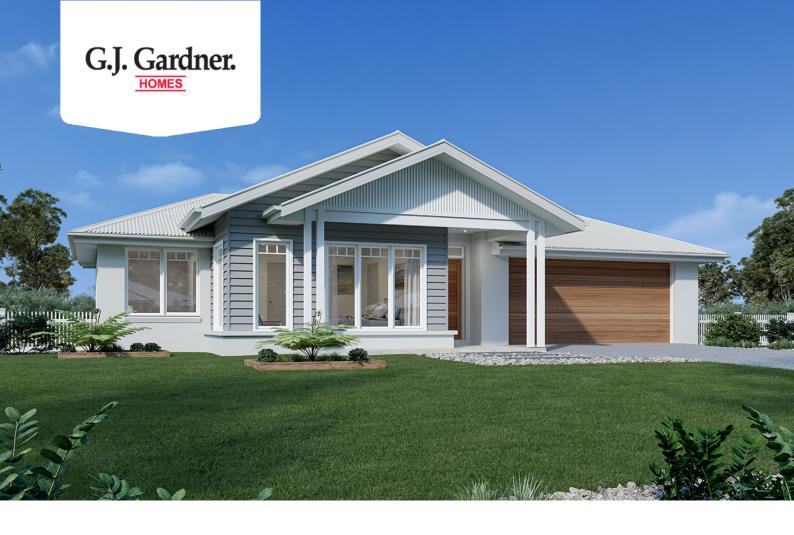

## Beachmere 235

5 Bletchingly Street, Menangle Park

Land Area: 484.5 m<sup>2</sup>

Contact Erin Harris on 0433 511 165

## Inclusions:

- + Completely customisable design, with downlights and powerpoints included to the entire home to suit layout
- + Feature Hamptons Facade including PGH Simply Hamptons Brick Range and James Hardie FC Cladding
- + Ducted Reverse Cycle Air Conditioning System
- + BASIX 7-Star Compliant
- + BAL 12.5 Compliant Design
- + Coloured Concrete Driveway Allowance 35sqm