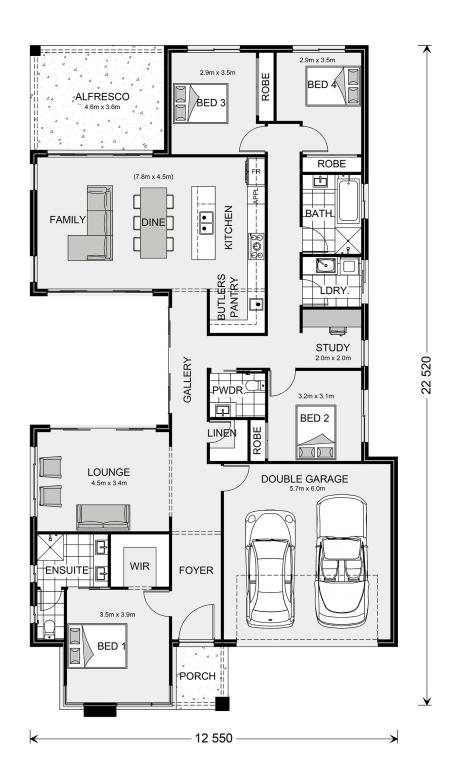

## Beachmere 235

5 Bletchingly Street, Menangle Park

Land Area: 484.5 m<sup>2</sup>

Contact Erin Harris on 0433 511 165

## Inclusions:

- + Completely customisable design, with downlights and powerpoints included to the entire home to suit layout
- + Feature Hamptons Facade including PGH Simply Hamptons Brick Range and James Hardie FC Cladding
- + Ducted Reverse Cycle Air Conditioning System
- + BASIX 7-Star Compliant
- + BAL 12.5 Compliant Design
- + Coloured Concrete Driveway Allowance 35sqm