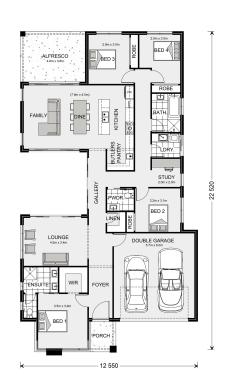

## Beachmere 235

5 Bletchingly Street, Menangle Park

Land Area: 484.5 m<sup>2</sup>

Contact Erin Harris on 0433 511 165

## Inclusions:

- + Completely customisable design, with downlights and powerpoints included to the entire home to suit layout
- + Feature Hamptons Facade including PGH Simply Hamptons Brick Range and James Hardie FC Cladding
- + Ducted Reverse Cycle Air Conditioning System
- + BASIX 7-Star Compliant
- + BAL 12.5 Compliant Design
- + Coloured Concrete Driveway Allowance 35sqm