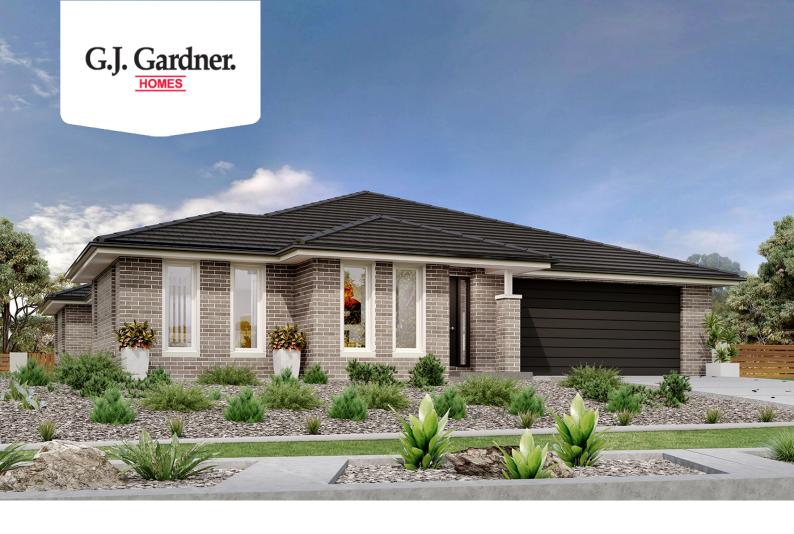

## Long Bay 220 (NSW Only)

60 Potoroo Avenue, Thurgoona

Land Area: 700 m<sup>2</sup>

Contact Ian Gulliford on +61422332256

## Inclusions:

- + Quantum Zero Stone Benchtops to Kitchen & Butlers
- + Ducted Heat Cool Air Conditioning
- + Carpet to Bedrooms and Lounge Timber Vinyl Planks to Family & Living
- + Concrete Driveway to Kerb
- + 900mm Smeg Cooking Appliances
- + 7 \* Star Rating