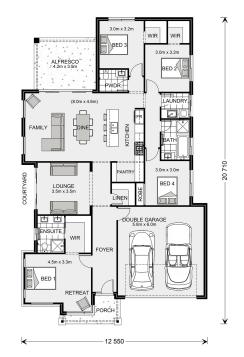

## Long Bay 220 (NSW Only)

60 Potoroo Avenue, Thurgoona

Land Area: 700 m<sup>2</sup>

Contact Ian Gulliford on +61422332256

## Inclusions:

- + Quantum Zero Stone Benchtops to Kitchen & Butlers
- + Ducted Heat Cool Air Conditioning
- + Carpet to Bedrooms and Lounge Timber Vinyl Planks to Family & Living
- + Concrete Driveway to Kerb
- + 900mm Smeg Cooking Appliances
- + 7 \* Star Rating