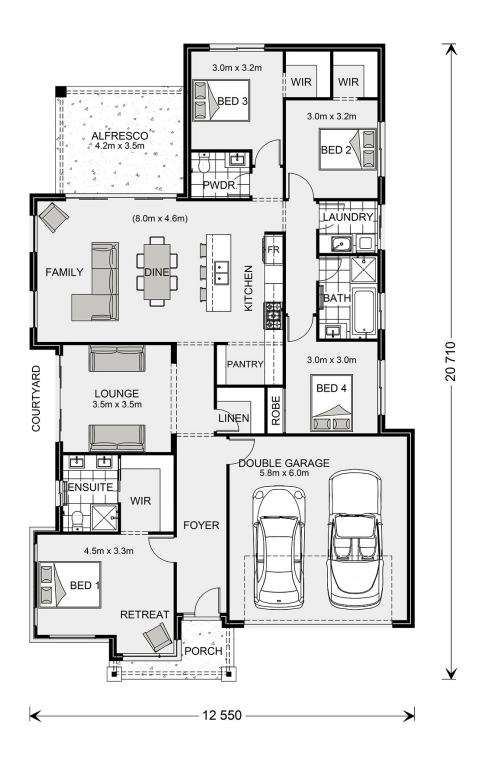

## Long Bay 220 (NSW Only)

60 Potoroo Avenue, Thurgoona

Land Area: 700 m<sup>2</sup>

Contact Ian Gulliford on +61422332256

## Inclusions:

- + Quantum Zero Stone Benchtops to Kitchen & Butlers
- + Ducted Heat Cool Air Conditioning
- + Carpet to Bedrooms and Lounge Timber Vinyl Planks to Family & Living
- + Concrete Driveway to Kerb
- + 900mm Smeg Cooking Appliances
- + 7 \* Star Rating