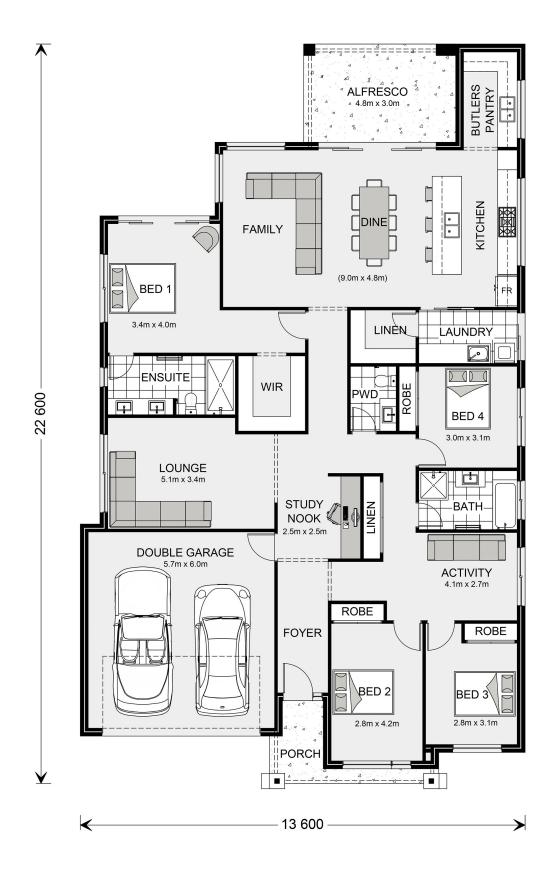

## Newport 261 (NSW Only)

⊨ 4 🗁 2.5 🚍 2

## 60 Potoroo Ave, Thurgoona

Land Area: 703 m<sup>2</sup>

Contact Bruce Stewart on +61412054715

## Inclusions:

+ Optional BBQ area

\* Price listed is indicative only and does not include stamp duty, legal fees or conveyancing costs. Images may depict optional upgrades including fixtures, fencing, landscaping, features, facades, finishes and/or other items which are not included in the stated price. Further information overleaf. For further information, please talk to a New Homes Consultant or visit our website at https://www.gjgardner.com.au/house-and-land-pricing.