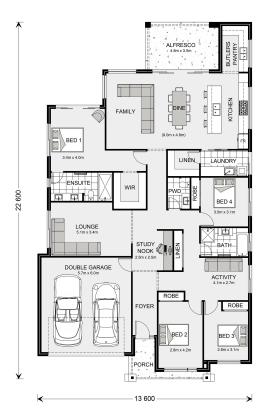

## Newport 261 (NSW Only)

⊨ 4 🗁 2.5 🚍 2

## 60 Potoroo Ave, Thurgoona

Land Area: 703 m<sup>2</sup>

Contact Bruce Stewart on +61412054715

## Inclusions:

+ Optional BBQ area

\* Price listed is indicative only and does not include stamp duty, legal fees or conveyancing costs. Images may depict optional upgrades including fixtures, fencing, landscaping, features, facades, finishes and/or other items which are not included in the stated price. Further information overleaf. For further information, please talk to a New Homes Consultant or visit our website at https://www.gjgardner.com.au/house-and-land-pricing.