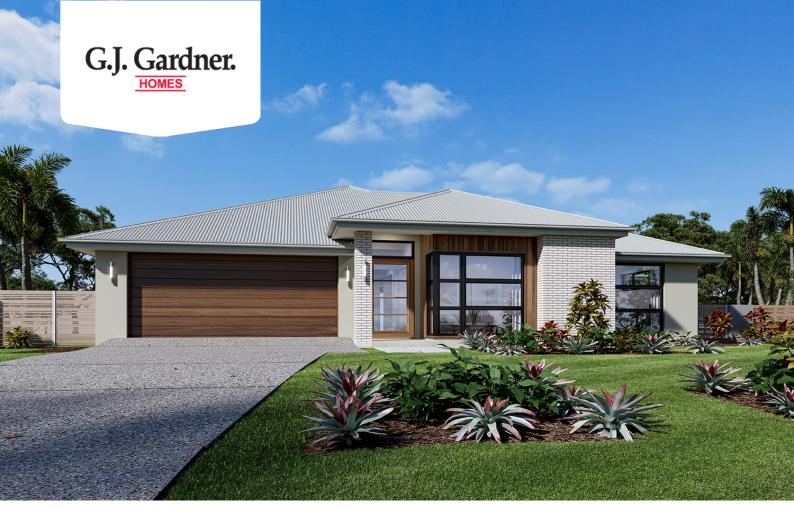

## Fernbank 202

⊨ 4 🗁 2 🚍 2

### Lot 302 Fair Views Estate, Horsley

Land Area: 450 m<sup>2</sup>