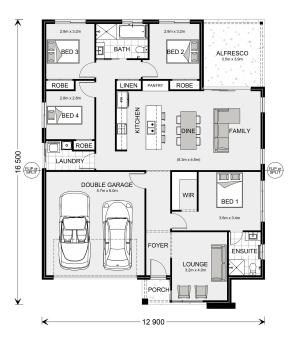

## Fernbank 202

⊨ 4 🗁 2 🚍 2

### Lot 302 Fair Views Estate, Horsley

Land Area: 450 m<sup>2</sup>

#### Inclusions:

- + 10kw Daikin Ducted Aircon and 6.6 KW Solar System
- + Concrete Driveway
- + 7 Star BASIX allowance\*\*\*
- + Great Flat Block
- + Land registers this month!

\* Price listed is indicative only and does not include stamp duty, legal fees or conveyancing costs. Images may depict optional upgrades including fixtures, fencing, landscaping, features, facades, finishes and/or other items which are not included in the stated price. Further information overleaf. For further information, please talk to a New Homes Consultant or visit our website at https://www.gjgardner.com.au/house-and-land-pricing.