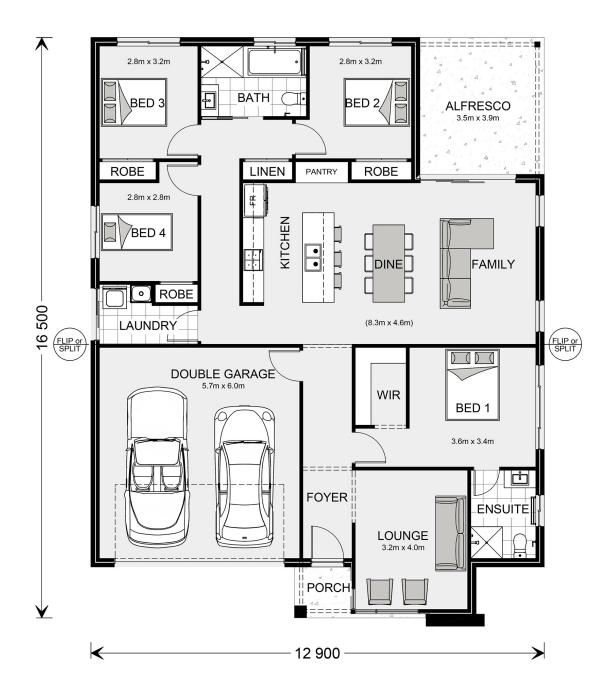

## Fernbank 202

⊨ 4 🗁 2 🚍 2

### Lot 302 Fair Views Estate, Horsley

Land Area: 450 m<sup>2</sup>

#### Inclusions:

- + 10kw Daikin Ducted Aircon and 6.6 KW Solar System
- + Concrete Driveway
- + 7 Star BASIX allowance\*\*\*
- + Great Flat Block
- + Land registers this month!

\* Price listed is indicative only and does not include stamp duty, legal fees or conveyancing costs. Images may depict optional upgrades including fixtures, fencing, landscaping, features, facades, finishes and/or other items which are not included in the stated price. Further information overleaf. For further information, please talk to a New Homes Consultant or visit our website at https://www.gjgardner.com.au/house-and-land-pricing.