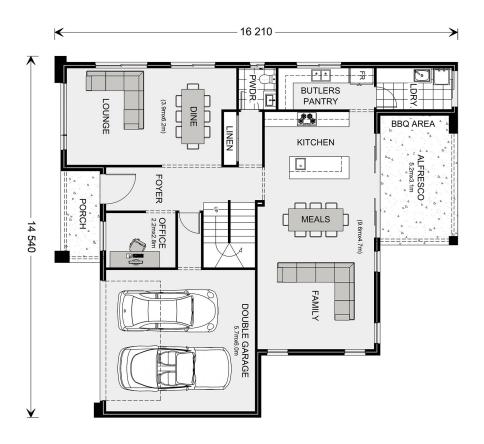

## Esplanade 328 (NSW Only)

## **Inclusions:**

- + Optional BBQ Area
- + 900mm Wide Smeg Premium Appliances including Dishwasher
- + Tiled Alfresco
- + Ducted Air-conditioning
- + 2700mm Ceiling Height to Ground Floor

<sup>\*</sup> Price listed is indicative only and does not include stamp duty, legal fees or conveyancing costs. Images may depict optional upgrades including fixtures, fencing, landscaping, features, facades, finishes and/or other items which are not included in the stated price. Further information overleaf. For further information, please talk to a New Homes Consultant or visit our website at https://www.gjgardner.com.au/house-and-land-pricing.