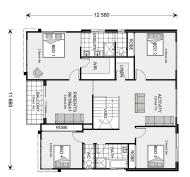

## Esplanade 328 (NSW Only)

## **Inclusions:**

- + Optional BBQ Area
- + 900mm Wide Smeg Premium Appliances including Dishwasher
- + Tiled Alfresco
- + Ducted Air-conditioning
- + 2700mm Ceiling Height to Ground Floor

<sup>\*</sup> Price listed is indicative only and does not include stamp duty, legal fees or conveyancing costs. Images may depict optional upgrades including fixtures, fencing, landscaping, features, facades, finishes and/or other items which are not included in the stated price. Further information overleaf. For further information, please talk to a New Homes Consultant or visit our website at https://www.gjgardner.com.au/house-and-land-pricing.