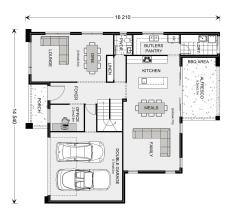

## Esplanade 328 (NSW Only)

## **Inclusions:**

- + Optional BBQ Area
- + 900mm Wide Smeg Premium Appliances including Dishwasher
- + Tiled Alfresco
- + Ducted Air-conditioning
- + 2700mm Ceiling Height to Ground Floor

<sup>\*</sup> Price listed is indicative only and does not include stamp duty, legal fees or conveyancing costs. Images may depict optional upgrades including fixtures, fencing, landscaping, features, facades, finishes and/or other items which are not included in the stated price. Further information overleaf. For further information, please talk to a New Homes Consultant or visit our website at https://www.gjgardner.com.au/house-and-land-pricing.