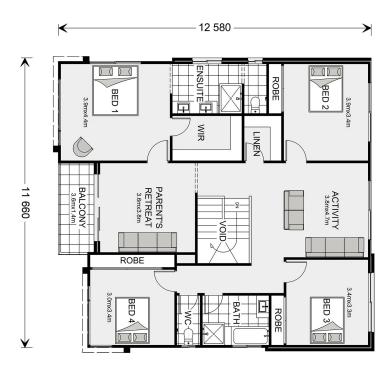

## Esplanade 328 (NSW Only)

## 029 Proposed Road, Harrington Park

Land Area: 685 m<sup>2</sup>

Contact Aleksandra Rodriguez on 0499 948 432

## **Inclusions:**

- + Optional BBQ Area
- + 900mm Wide Smeg Premium Appliances including Dishwasher
- + Tiled Alfresco
- + Ducted Air-conditioning
- + 2700mm Ceiling Height to Ground Floor

<sup>\*</sup> Price listed is indicative only and does not include stamp duty, legal fees or conveyancing costs. Images may depict optional upgrades including fixtures, fencing, landscaping, features, facades, finishes and/or other items which are not included in the stated price. Further information overleaf. For further information, please talk to a New Homes Consultant or visit our website at https://www.gjgardner.com.au/house-and-land-pricing.