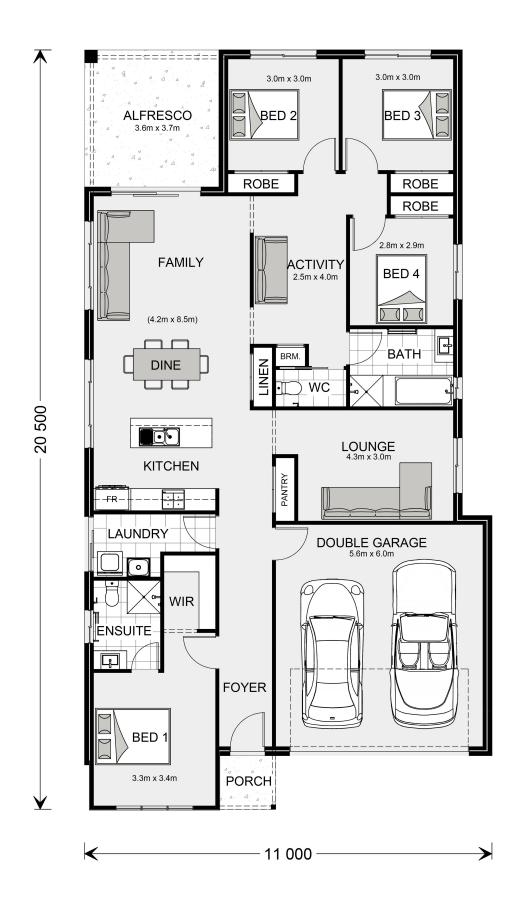

## Paluma 207

114 Valencia, Gobbagombalin

Land Area: 716 m<sup>2</sup>

Contact Kelly Harris on 0409233482

## Inclusions:

- + Prime Gobbagombalin location
- + Smeg appliances
- + Personalised colour consultation
- + Quality inclusions
- + Double glazed windows
- + Ducted gas heating and ducted evaporative cooling

<sup>\*</sup> Package price is based on Paluma 207 standard floor plan and standard façade (may be smaller than façade shown). Package may be subject to developer's design review panel, council final approval and G.J. Gardner Homes procedure of purchase. Package price excludes stamp duty on land, legal fees and conveyancing costs (including 6 Legal/74189757\_2 transfer of title and searches). Prices are current as of July 27, 2024 and are inclusive of GST. Prices may change without notice. Packages are subject to availability. Package subject to two separate contracts relating to the building and the land respectively. Photographs may depict fixtures, finishes and features not supplied by G.J Gardner Homes. Excluded items may include but are not limited to landscaping items such as planter boxes, retaining walls, water features, pergolas, screens, driveways and decorative items such as fencing and outdoor kitchens or barbeques. Photographs may also depict inclusions not forming part of the standard design and which may be subject to additional costs. This design and illustration remains the property of G.J Gardner Homes and may not be reproduced in whole or in part without written consent. For detailed home pricing, please talk to a New Homes Consultant or visit our website at https://www.gjgardner.com.au/house-and-land-pricing. Moshude Pty Ltd trading as G.J. Gardner Homes - Wagga Wagga. Builders License 207647C.