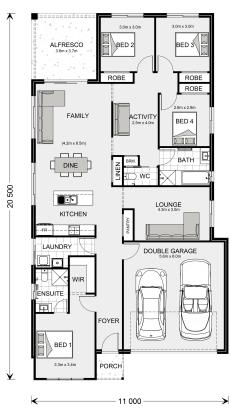

## Paluma 207

114 Valencia, Gobbagombalin

Land Area: 716 m<sup>2</sup>

Contact Kelly Harris on 0409233482

## Inclusions:

- + Prime Gobbagombalin location
- + Smeg appliances
- + Personalised colour consultation
- + Quality inclusions
- + Double glazed windows
- + Ducted gas heating and ducted evaporative cooling

<sup>\*</sup> Package price is based on Paluma 207 standard floor plan and standard façade (may be smaller than façade shown). Package may be subject to developer's design review panel, council final approval and G.J. Gardner Homes procedure of purchase. Package price excludes stamp duty on land, legal fees and conveyancing costs (including 6 Legal/74189757\_2 transfer of title and searches). Prices are current as of July 27, 2024 and are inclusive of GST. Prices may change without notice. Packages are subject to availability. Package subject to two separate contracts relating to the building and the land respectively. Photographs may depict fixtures, finishes and features not supplied by G.J Gardner Homes. Excluded items may include but are not limited to landscaping items such as planter boxes, retaining walls, water features, pergolas, screens, driveways and decorative items such as fencing and outdoor kitchens or barbeques. Photographs may also depict inclusions not forming part of the standard design and which may be subject to additional costs. This design and illustration remains the property of G.J Gardner Homes and may not be reproduced in whole or in part without written consent. For detailed home pricing, please talk to a New Homes Consultant or visit our website at https://www.gjgardner.com.au/house-and-land-pricing. Moshude Pty Ltd trading as G.J. Gardner Homes - Wagga Wagga. Builders License 207647C.