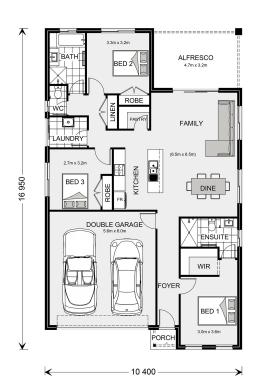

## Nova 170 (NSW Only)

25 Buckland Dr, Orange

Land Area: 760 m<sup>2</sup>

Contact Jacob Bowden on 0407619426

## Inclusions:

- + Ducted Reverse Cycle Air Conditioning
- + Carpet & Vinyl Planks Throughout
- + Smeg Appliances
- + LED Downlights
- + Concrete Driveway

<sup>\*</sup> Price listed is indicative only and does not include stamp duty, legal fees or conveyancing costs. Images may depict optional upgrades including fixtures, fencing, landscaping, features, facades, finishes and/or other items which are not included in the stated price. Further information overleaf. For further information, please talk to a New Homes Consultant or visit our website at https://www.gjgardner.com.au/house-and-land-pricing.