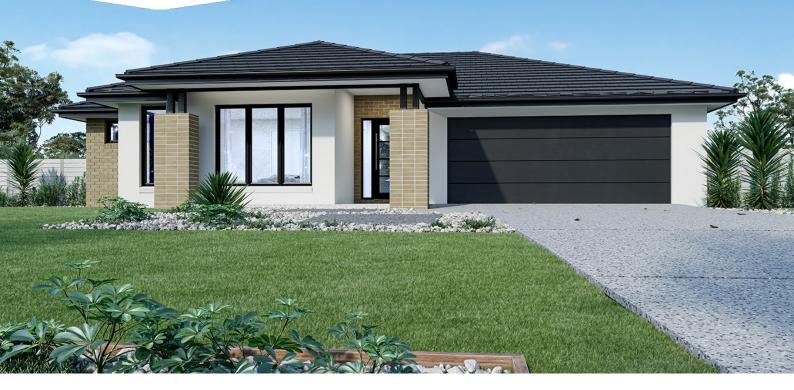

## **Beachmere 260**

⊨ 4 🗁 2.5 🚍 2

## Inclusions:

- + Optional BBQ Area
- + Selected colours on render and cladding to facade
- + 900mm Smeg Cooking appliances
- + Walk in Butlers Pantry
- + Walk in robes to bed 2-3
- + Silicone free stone benchtops