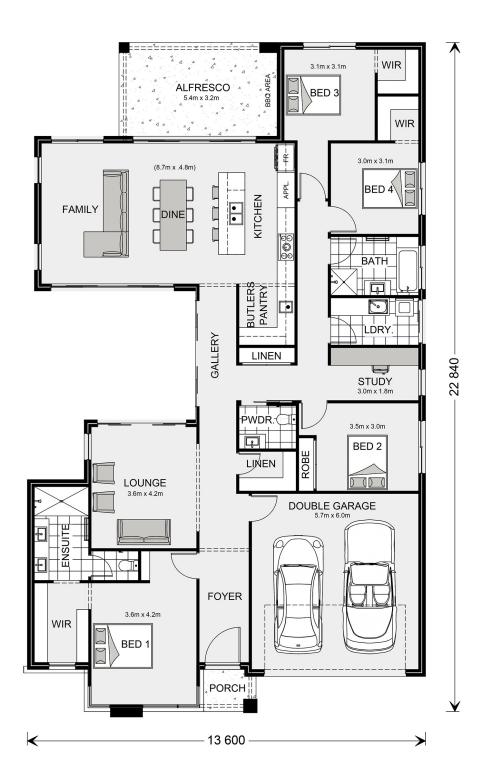

## Inclusions:

- + Optional BBQ Area
- + Selected colours on render and cladding to facade
- + 900mm Smeg Cooking appliances
- + Walk in Butlers Pantry
- + Walk in robes to bed 2-3
- + Silicone free stone benchtops

ALFRESCO ALFRESCO TONE TALINA TALI

13 600

\* Price listed is indicative only and does not include stamp duty, legal fees or conveyancing costs. Images may depict optional upgrades including fixtures, fencing, landscaping, features, facades, finishes and/or other items which are not included in the stated price. Further information overleaf. For further information, please talk to a New Homes Consultant or visit our website at https://www.gjgardner.com.au/house-and-land-pricing.