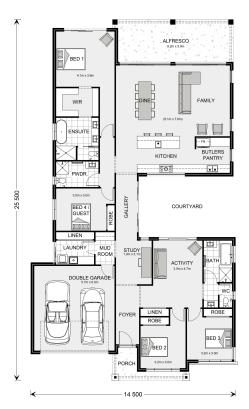

## **Shoalwater 295**

1 Pialba Place, Hamilton Valley

Land Area: 1740 m<sup>2</sup>

Contact Ian Gulliford on +61422332256

## Inclusions:

- + Site Cost included
- + 60m2 Concrete Driveway
- + 7 Star Rating
- + Smeg 900mm Cooking appliances
- + H Class engineering slab
- + Cathedral Ceiling to Family Dining

<sup>\*</sup> Price listed is indicative only and does not include stamp duty, legal fees or conveyancing costs. Images may depict optional upgrades including fixtures, fencing, landscaping, features, facades, finishes and/or other items which are not included in the stated price. Further information overleaf. For further information, please talk to a New Homes Consultant or visit our website at https://www.gjgardner.com.au/house-and-land-pricing.

<sup>\*</sup> Package price is based on Shoalwater 295 standard floor plan and standard façade (may be smaller than façade shown). Package may be subject to developer's design review panel, council final approval and G.J. Gardner Homes procedure of purchase. Package price excludes stamp duty on land, legal fees and conveyancing costs (including 6 Legal/74189757\_2 transfer of title and searches). Prices are current as of May 18, 2024 and are inclusive of GST. Prices may change without notice. Packages are subject to availability. Package subject to two separate contracts relating to the building and the land respectively. Photographs may depict fixtures, finishes and features not supplied by G.J Gardner Homes. Excluded items may include but are not limited to landscaping items such as planter boxes, retaining walls, water features, pergolas, screens, driveways and decorative items such as fencing and outdoor kitchens or barbeques. Photographs may also depict inclusions not forming part of the standard design and which may be subject to additional costs. This design and illustration remains the property of G.J Gardner Homes and may not be reproduced in whole or in part without written consent. For detailed home pricing, please talk to a New Homes Consultant or visit our website at https://www.gjgardner.com.au/house-and-land-pricing. Elite Building Pty Ltd trading as G.J. Gardner Homes - Albury. Builders License NSW 207647C.