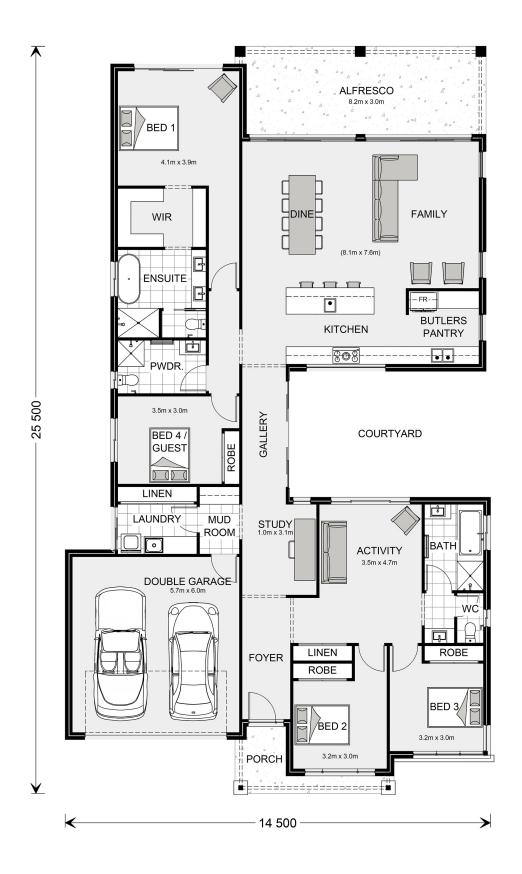

## **Shoalwater 295**

10 Ben Terrace, Mulwala

Land Area: 4004 m<sup>2</sup>

Contact Ian Gulliford on +61422332256

## Inclusions:

- + Sewer pump included
- + Cathedral Celing to Family Dining Area
- + Smeg Cooking Appliances
- + Site Costs included to estate covenants
- + 60m2 Concrete pad to garage
- + GJ Gardner award winning inclusions