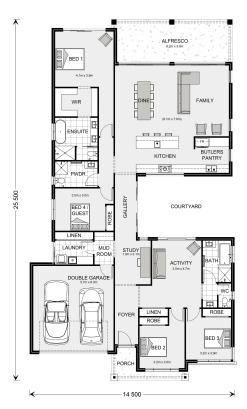

## **Shoalwater 295**

10 Ben Terrace, Mulwala

Land Area: 4004 m<sup>2</sup>

Contact Ian Gulliford on +61422332256

## Inclusions:

- + Sewer pump included
- + Cathedral Celing to Family Dining Area
- + Smeg Cooking Appliances
- + Site Costs included to estate covenants
- + 60m2 Concrete pad to garage
- + GJ Gardner award winning inclusions