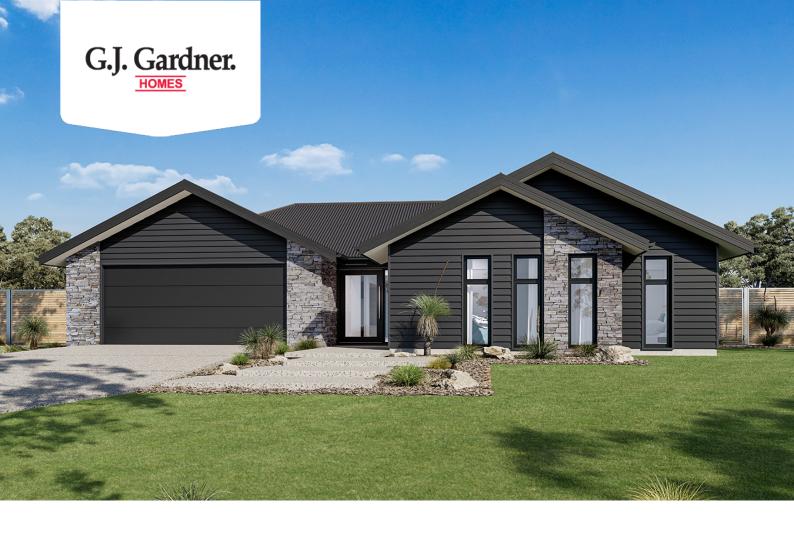

## **Shoalwater 295**

10 Ben Terrace, Mulwala

Land Area: 4004 m<sup>2</sup>

Contact Ian Gulliford on +61422332256

## Inclusions:

- + Sewer pump included
- + Cathedral Celing to Family Dining Area
- + Smeg Cooking Appliances
- + Site Costs included to estate covenants
- + 60m2 Concrete pad to garage
- + GJ Gardner award winning inclusions