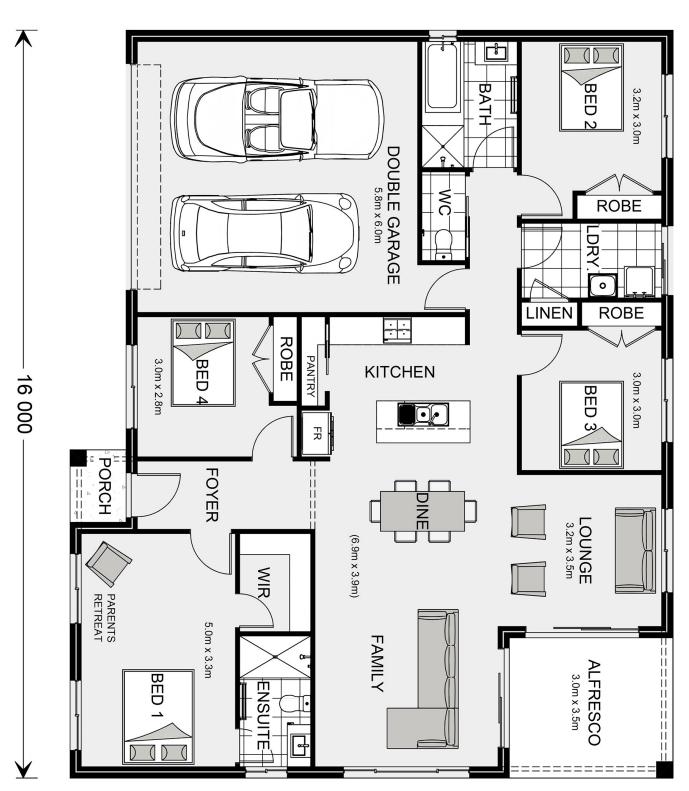

## **Brighton 195**

30 Marlin Avenue, Eden

Land Area: 1137 m<sup>2</sup>

Contact Stephanie Smith on 0264956200

## Inclusions:

- + Carpet and vinyl plank floor coverings throughout (tiles to all wet areas)
- + Concrete driveway
- + 60cm Smeg appliances to Kitchen (cooktop, oven, rangehood, dishwasher)
- + LED downlights
- + Mitsubishi Inverter Reverse Cycle A/C
- + Ability to customise design and inclusions to suit your lifestyle

<sup>\*</sup> Package price is based on Brighton 195 standard floor plan and standard façade (may be smaller than façade shown). Package may be subject to developer's design review panel, council final approval and G.J. Gardner Homes procedure of purchase. Package price excludes stamp duty on land, legal fees and conveyancing costs (including 6 Legal/74189757\_2 transfer of title and searches). Prices are current as of July 27, 2024 and are inclusive of GST. Prices may change without notice. Packages are subject to availability. Package subject to two separate contracts relating to the building and the land respectively. Photographs may depict fixtures, finishes and features not supplied by G.J Gardner Homes. Excluded items may include but are not limited to landscaping items such as planter boxes, retaining walls, water features, pergolas, screens, driveways and decorative items such as fencing and outdoor kitchens or barbeques. Photographs may also depict inclusions not forming part of the standard design and which may be subject to additional costs. This design and illustration remains the property of G.J Gardner Homes and may not be reproduced in whole or in part without written consent. For detailed home pricing, please talk to a New Homes Consultant or visit our website at https://www.gjgardner.com.au/house-and-land-pricing. Sapphire Coast Builders Pty Ltd trading as G.J. Gardner Homes - Sapphire Coast. Builders License 338197C.