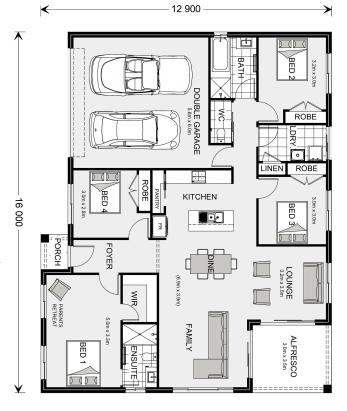

## **Brighton 195**

30 Marlin Avenue, Eden

Land Area: 1137 m<sup>2</sup>

Contact Stephanie Smith on 0264956200

## Inclusions:

- + Carpet and vinyl plank floor coverings throughout (tiles to all wet areas)
- + Concrete driveway
- + 60cm Smeg appliances to Kitchen (cooktop, oven, rangehood, dishwasher)
- + LED downlights
- + Mitsubishi Inverter Reverse Cycle A/C
- + Ability to customise design and inclusions to suit your lifestyle

<sup>\*</sup> Package price is based on Brighton 195 standard floor plan and standard façade (may be smaller than façade shown). Package may be subject to developer's design review panel, council final approval and G.J. Gardner Homes procedure of purchase. Package price excludes stamp duty on land, legal fees and conveyancing costs (including 6 Legal/74189757\_2 transfer of title and searches). Prices are current as of July 27, 2024 and are inclusive of GST. Prices may change without notice. Packages are subject to availability. Package subject to two separate contracts relating to the building and the land respectively. Photographs may depict fixtures, finishes and features not supplied by G.J Gardner Homes. Excluded items may include but are not limited to landscaping items such as planter boxes, retaining walls, water features, pergolas, screens, driveways and decorative items such as fencing and outdoor kitchens or barbeques. Photographs may also depict inclusions not forming part of the standard design and which may be subject to additional costs. This design and illustration remains the property of G.J Gardner Homes and may not be reproduced in whole or in part without written consent. For detailed home pricing, please talk to a New Homes Consultant or visit our website at https://www.gjgardner.com.au/house-and-land-pricing. Sapphire Coast Builders Pty Ltd trading as G.J. Gardner Homes - Sapphire Coast. Builders License 338197C.