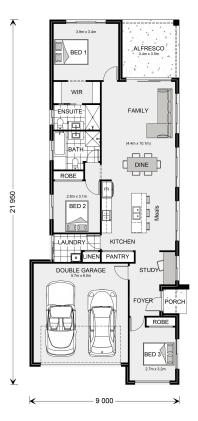

## Riverbank 175 (NSW Only)

223 Loralyn Avenue, Sanctuary Point

Land Area: 500 m<sup>2</sup>

Contact Benjamin Dundas on 0487 383 198

## Inclusions:

- + Open Plan Living
- + Close to Local Primary School
- + Walking Distance to Shopping Centre
- + 5 mins to Boat Ramp
- + 5 mins to Golf Club

<sup>\*</sup> Price listed is indicative only and does not include stamp duty, legal fees or conveyancing costs. Images may depict optional upgrades including fixtures, fencing, landscaping, features, facades, finishes and/or other items which are not included in the stated price. Further information overleaf. For further information, please talk to a New Homes Consultant or visit our website at https://www.gjgardner.com.au/house-and-land-pricing.