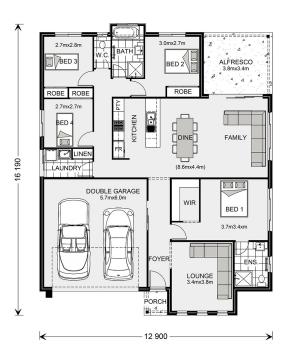

## Fernbank 194 (Pre-NCC22)

⊨ 4 🗁 2 🖨 2

### 8 Sunningdale Avenue, Sussex Inlet

Land Area: 502 m<sup>2</sup>

Contact Skye Nelson on 0400 890 698