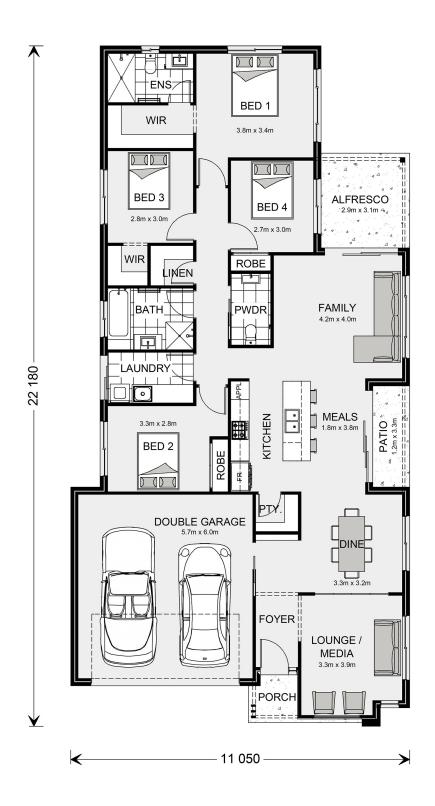

## Oceanside 212

Lot 222 Shiralee Estate, Orange

Land Area: 462 m<sup>2</sup>

Contact Rob Lo Faro on +61411431954

<sup>\*</sup> Package price is based on Oceanside 212 standard floor plan and standard façade (may be smaller than façade shown). Package may be subject to developer's design review panel, council final approval and G.J. Gardner Homes procedure of purchase. Package price excludes stamp duty on land, legal fees and conveyancing costs (including 6 Legal/74189757\_2 transfer of title and searches). Prices are current as of July 27, 2024 and are inclusive of GST. Prices may change without notice. Packages are subject to availability. Package subject to two separate contracts relating to the building and the land respectively. Photographs may depict fixtures, finishes and features not supplied by G.J Gardner Homes. Excluded items may include but are not limited to landscaping items such as planter boxes, retaining walls, water features, pergolas, screens, driveways and decorative items such as fencing and outdoor kitchens or barbeques. Photographs may also depict inclusions not forming part of the standard design and which may be subject to additional costs. This design and illustration remains the property of G.J Gardner Homes and may not be reproduced in whole or in part without written consent. For detailed home pricing, please talk to a New Homes Consultant or visit our website at https://www.gjgardner.com.au/house-and-land-pricing. Construct Homes Orange Pty Ltd trading as G.J. Gardner Homes - Orange. Builders License 317706C.