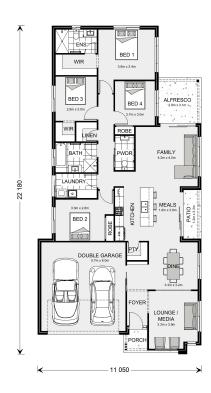

## Oceanside 212

Lot 222 Shiralee Estate, Orange

Land Area: 462 m<sup>2</sup>

Contact Rob Lo Faro on +61411431954

<sup>\*</sup> Package price is based on Oceanside 212 standard floor plan and standard façade (may be smaller than façade shown). Package may be subject to developer's design review panel, council final approval and G.J. Gardner Homes procedure of purchase. Package price excludes stamp duty on land, legal fees and conveyancing costs (including 6 Legal/74189757\_2 transfer of title and searches). Prices are current as of July 27, 2024 and are inclusive of GST. Prices may change without notice. Packages are subject to availability. Package subject to two separate contracts relating to the building and the land respectively. Photographs may depict fixtures, finishes and features not supplied by G.J Gardner Homes. Excluded items may include but are not limited to landscaping items such as planter boxes, retaining walls, water features, pergolas, screens, driveways and decorative items such as fencing and outdoor kitchens or barbeques. Photographs may also depict inclusions not forming part of the standard design and which may be subject to additional costs. This design and illustration remains the property of G.J Gardner Homes and may not be reproduced in whole or in part without written consent. For detailed home pricing, please talk to a New Homes Consultant or visit our website at https://www.gjgardner.com.au/house-and-land-pricing. Construct Homes Orange Pty Ltd trading as G.J. Gardner Homes - Orange. Builders License 317706C.