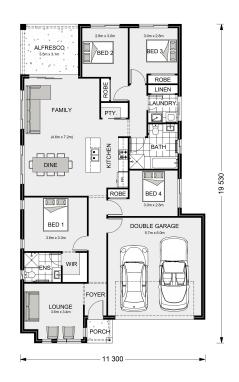

## Claremont 195

Lot 222 Shiralee Estate, Orange

Land Area: 462 m<sup>2</sup>

Contact Rob Lo Faro on +61411431954

<sup>\*</sup> Package price is based on Claremont 195 standard floor plan and standard façade (may be smaller than façade shown). Package may be subject to developer's design review panel, council final approval and G.J. Gardner Homes procedure of purchase. Package price excludes stamp duty on land, legal fees and conveyancing costs (including 6 Legal/74189757\_2 transfer of title and searches). Prices are current as of July 27, 2024 and are inclusive of GST. Prices may change without notice. Packages are subject to availability. Package subject to two separate contracts relating to the building and the land respectively. Photographs may depict fixtures, finishes and features not supplied by G.J Gardner Homes. Excluded items may include but are not limited to landscaping items such as planter boxes, retaining walls, water features, pergolas, screens, driveways and decorative items such as fencing and outdoor kitchens or barbeques. Photographs may also depict inclusions not forming part of the standard design and which may be subject to additional costs. This design and illustration remains the property of G.J Gardner Homes and may not be reproduced in whole or in part without written consent. For detailed home pricing, please talk to a New Homes Consultant or visit our website at https://www.gjgardner.com.au/house-and-land-pricing. Construct Homes Orange Pty Ltd trading as G.J. Gardner Homes - Orange. Builders License 317706C.