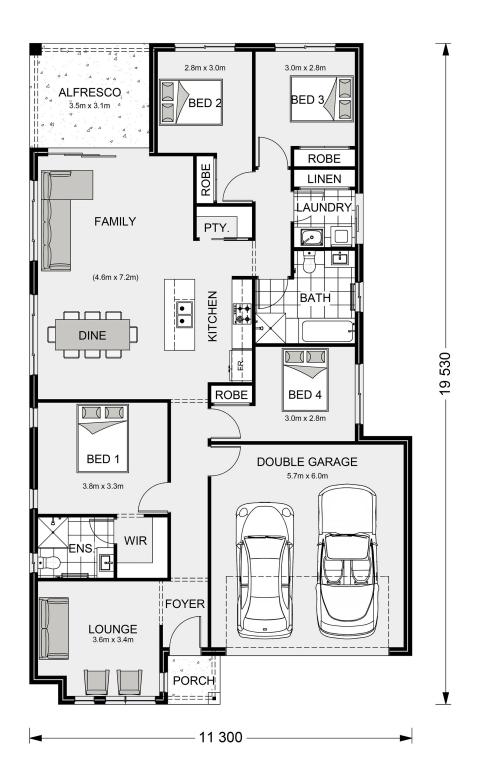

## Claremont 195

Lot 222 Shiralee Estate, Orange

Land Area: 462 m<sup>2</sup>

Contact Rob Lo Faro on +61411431954

<sup>\*</sup> Package price is based on Claremont 195 standard floor plan and standard façade (may be smaller than façade shown). Package may be subject to developer's design review panel, council final approval and G.J. Gardner Homes procedure of purchase. Package price excludes stamp duty on land, legal fees and conveyancing costs (including 6 Legal/74189757\_2 transfer of title and searches). Prices are current as of July 27, 2024 and are inclusive of GST. Prices may change without notice. Packages are subject to availability. Package subject to two separate contracts relating to the building and the land respectively. Photographs may depict fixtures, finishes and features not supplied by G.J Gardner Homes. Excluded items may include but are not limited to landscaping items such as planter boxes, retaining walls, water features, pergolas, screens, driveways and decorative items such as fencing and outdoor kitchens or barbeques. Photographs may also depict inclusions not forming part of the standard design and which may be subject to additional costs. This design and illustration remains the property of G.J Gardner Homes and may not be reproduced in whole or in part without written consent. For detailed home pricing, please talk to a New Homes Consultant or visit our website at https://www.gjgardner.com.au/house-and-land-pricing. Construct Homes Orange Pty Ltd trading as G.J. Gardner Homes - Orange. Builders License 317706C.