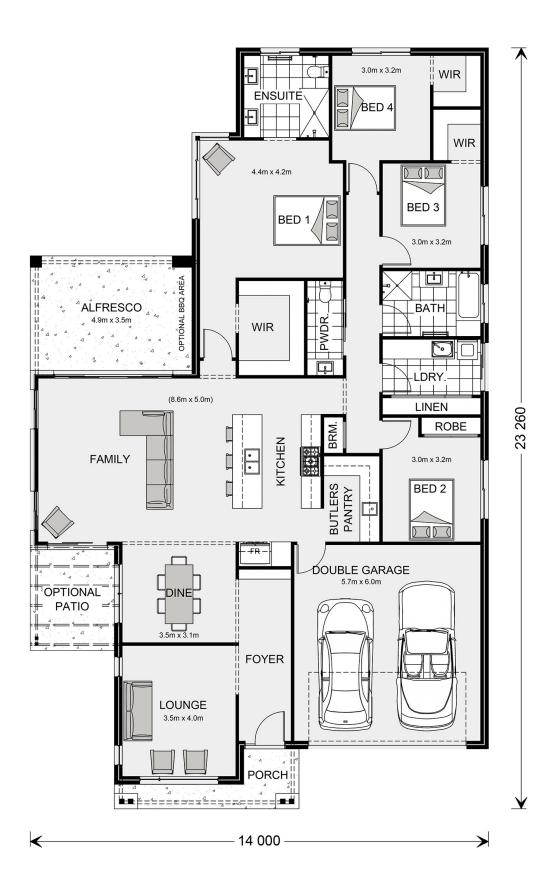

## Allora 260

4 Connolly Drive, Kelso

Land Area: 977 m<sup>2</sup>

Contact Rob Lo Faro on +61411431954

## **Inclusions:**

- + Optional Patio
- + Optional BBQ Area
- + Ducted R/C
- + Carpet & Vinyl Flooring
- + Concrete Driveway
- + Double Glazed Windows & Glass Sliding Doors

<sup>\*</sup> Price listed is indicative only and does not include stamp duty, legal fees or conveyancing costs. Images may depict optional upgrades including fixtures, fencing, landscaping, features, facades, finishes and/or other items which are not included in the stated price. Further information overleaf. For further information, please talk to a New Homes Consultant or visit our website at https://www.gjgardner.com.au/house-and-land-pricing.