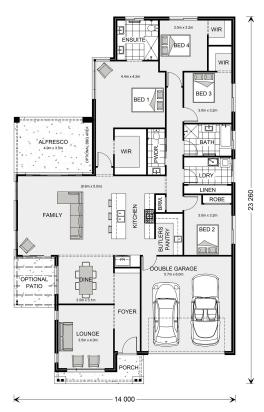

## Allora 260

4 Connolly Drive, Kelso

Land Area: 977 m<sup>2</sup>

Contact Rob Lo Faro on +61411431954

## **Inclusions:**

- + Optional Patio
- + Optional BBQ Area
- + Ducted R/C
- + Carpet & Vinyl Flooring
- + Concrete Driveway
- + Double Glazed Windows & Glass Sliding Doors

<sup>\*</sup> Price listed is indicative only and does not include stamp duty, legal fees or conveyancing costs. Images may depict optional upgrades including fixtures, fencing, landscaping, features, facades, finishes and/or other items which are not included in the stated price. Further information overleaf. For further information, please talk to a New Homes Consultant or visit our website at https://www.gjgardner.com.au/house-and-land-pricing.