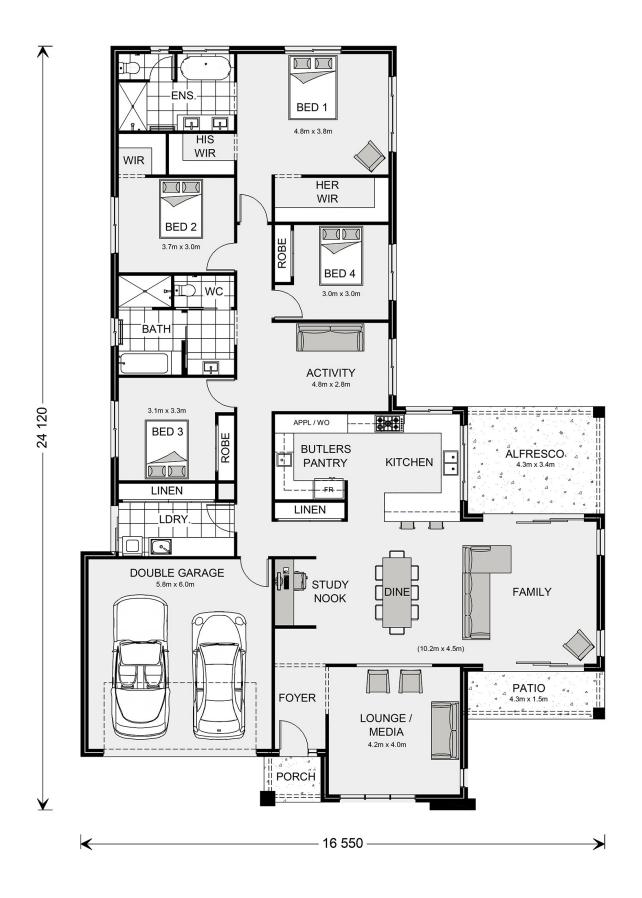

## Parkview 286

4 Connolly Drive, Kelso

Land Area: 977 m<sup>2</sup>

Contact Rob Lo Faro on +61411431954

## **Inclusions:**

- + All Bedrooms to the Rear of the Home
- + Ducted R/C
- + Double Glazed Windows & Glass Sliding Doors
- + Carpet & Vinyl Flooring
- + Concrete Driveway
- + 3000L Water tank

<sup>\*</sup> Price listed is indicative only and does not include stamp duty, legal fees or conveyancing costs. Images may depict optional upgrades including fixtures, fencing, landscaping, features, facades, finishes and/or other items which are not included in the stated price. Further information overleaf. For further information, please talk to a New Homes Consultant or visit our website at https://www.gjgardner.com.au/house-and-land-pricing.