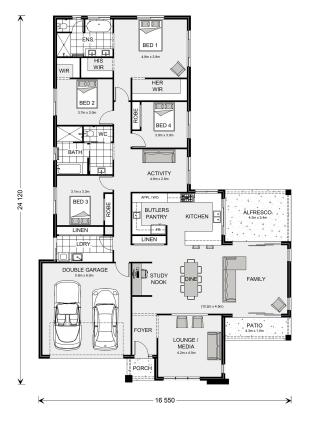

## Parkview 286

4 Connolly Drive, Kelso

Land Area: 977 m<sup>2</sup>

Contact Rob Lo Faro on +61411431954

## **Inclusions:**

- + All Bedrooms to the Rear of the Home
- + Ducted R/C
- + Double Glazed Windows & Glass Sliding Doors
- + Carpet & Vinyl Flooring
- + Concrete Driveway
- + 3000L Water tank

<sup>\*</sup> Price listed is indicative only and does not include stamp duty, legal fees or conveyancing costs. Images may depict optional upgrades including fixtures, fencing, landscaping, features, facades, finishes and/or other items which are not included in the stated price. Further information overleaf. For further information, please talk to a New Homes Consultant or visit our website at https://www.gjgardner.com.au/house-and-land-pricing.