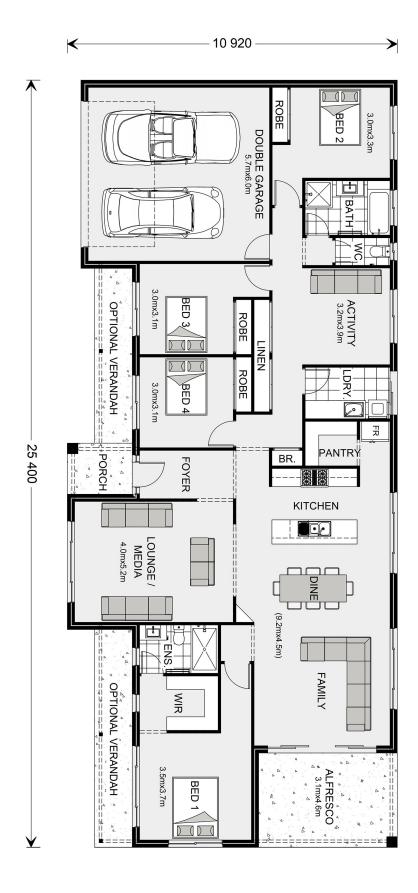

## Longreach 247 (Pre NCC22)

30 Damian Crescent, Mulwala

Land Area: 4004 m<sup>2</sup>

Contact Ian Gulliford on +61422332256

## Inclusions:

- + Verandah's Included
- + 900 mm Smeg appliances
- + Site sewer covenant's included
- + Can change Classic or Homestead Facade
- + Stack stone piers to veranda
- + Ducted /reverse cycle heat and cool included