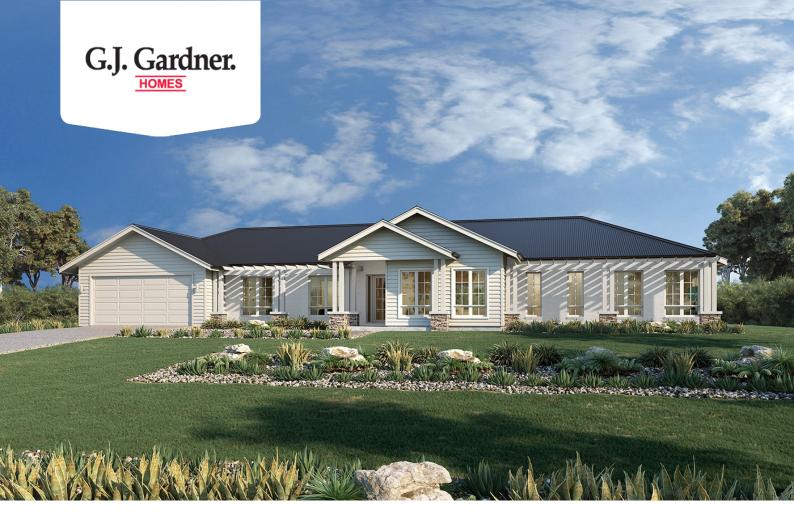

## Longreach 247 (Pre NCC22)

30 Damian Crescent, Mulwala

Land Area: 4004 m<sup>2</sup>

Contact Ian Gulliford on +61422332256

## Inclusions:

- + Verandah's Included
- + 900 mm Smeg appliances
- + Site sewer covenant's included
- + Can change Classic or Homestead Facade
- + Stack stone piers to veranda
- + Ducted /reverse cycle heat and cool included