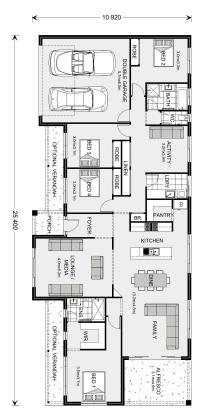

## Longreach 247 (Pre NCC22)

30 Damian Crescent, Mulwala

Land Area: 4004 m<sup>2</sup>

Contact Ian Gulliford on +61422332256

## Inclusions:

- + Verandah's Included
- + 900 mm Smeg appliances
- + Site sewer covenant's included
- + Can change Classic or Homestead Facade
- + Stack stone piers to veranda
- + Ducted /reverse cycle heat and cool included