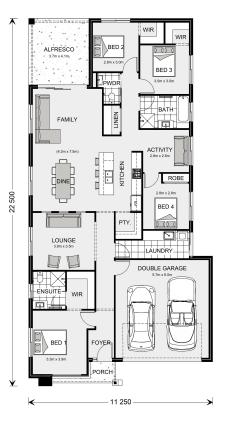

## **Bridgewater 225**

⊨ 4 🗁 2 🖨 2

### 27 Geraldton Street, Orange

Land Area: 523.9 m<sup>2</sup>

Contact Rob Lo Faro on +61411431954