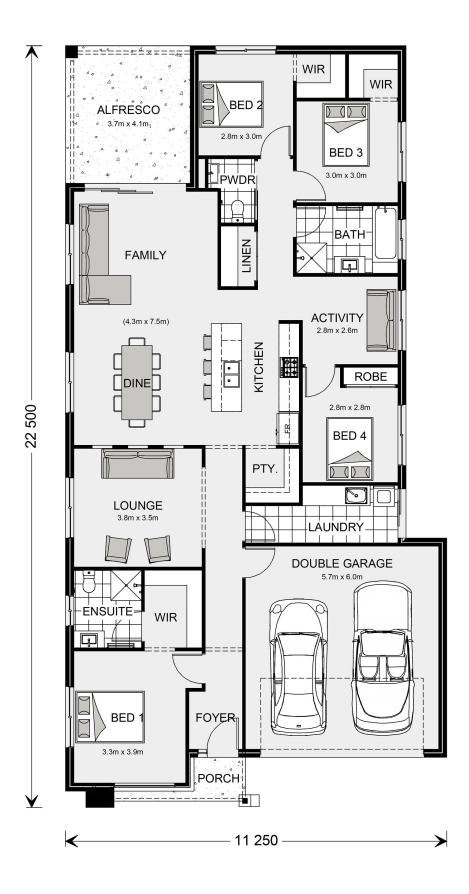

## **Bridgewater 225**

⊨ 4 🗁 2 🖨 2

### 27 Geraldton Street, Orange

Land Area: 523.9 m<sup>2</sup>

Contact Rob Lo Faro on +61411431954