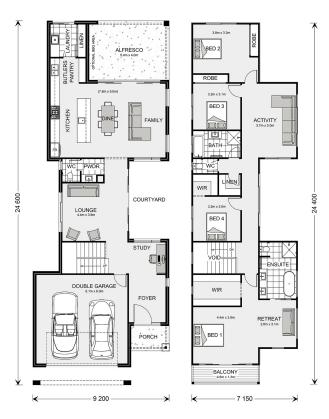

## Nelson Bay 320 (NSW Only)

## 0270 Proposed Road, Leppington

Land Area: 555 m<sup>2</sup>

Contact Aleksandra Rodriguez on 0499 948 432

## **Inclusions:**

- + 900mm Wide Smeg Premium Appliances including Dishwasher
- + Tiled Alfresco
- + Downlights Throughout
- + 2700mm Ceiling Height to Ground Floor
- + Ducted Air-conditioning

<sup>\*</sup> Price listed is indicative only and does not include stamp duty, legal fees or conveyancing costs. Images may depict optional upgrades including fixtures, fencing, landscaping, features, facades, finishes and/or other items which are not included in the stated price. Further information overleaf. For further information, please talk to a New Homes Consultant or visit our website at https://www.gjgardner.com.au/house-and-land-pricing.