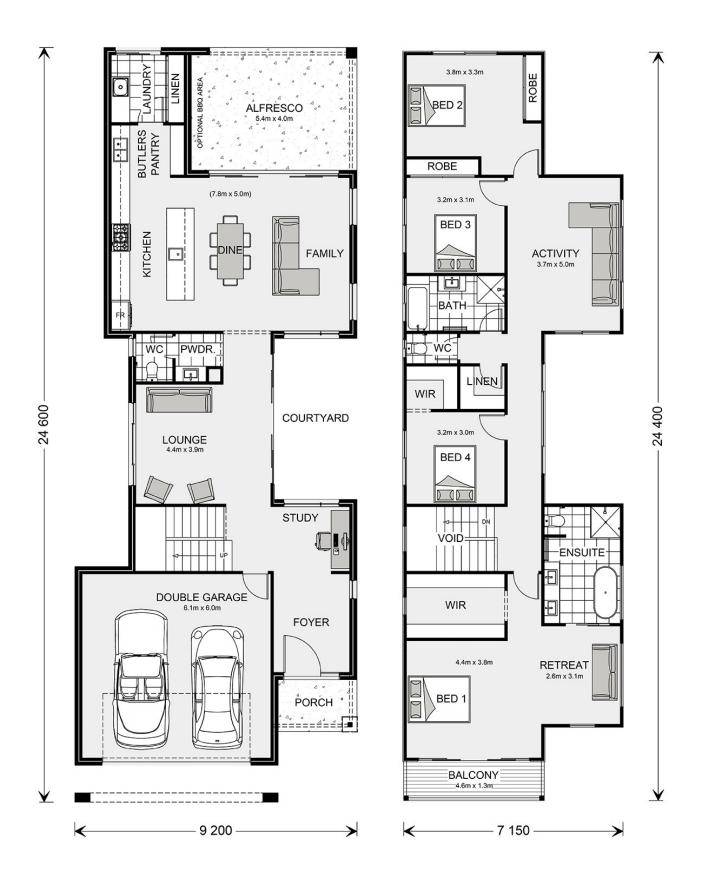

## Nelson Bay 320 (NSW Only)

## 0270 Proposed Road, Leppington

Land Area: 555 m<sup>2</sup>

Contact Aleksandra Rodriguez on 0499 948 432

## **Inclusions:**

- + 900mm Wide Smeg Premium Appliances including Dishwasher
- + Tiled Alfresco
- + Downlights Throughout
- + 2700mm Ceiling Height to Ground Floor
- + Ducted Air-conditioning

<sup>\*</sup> Price listed is indicative only and does not include stamp duty, legal fees or conveyancing costs. Images may depict optional upgrades including fixtures, fencing, landscaping, features, facades, finishes and/or other items which are not included in the stated price. Further information overleaf. For further information, please talk to a New Homes Consultant or visit our website at https://www.gjgardner.com.au/house-and-land-pricing.